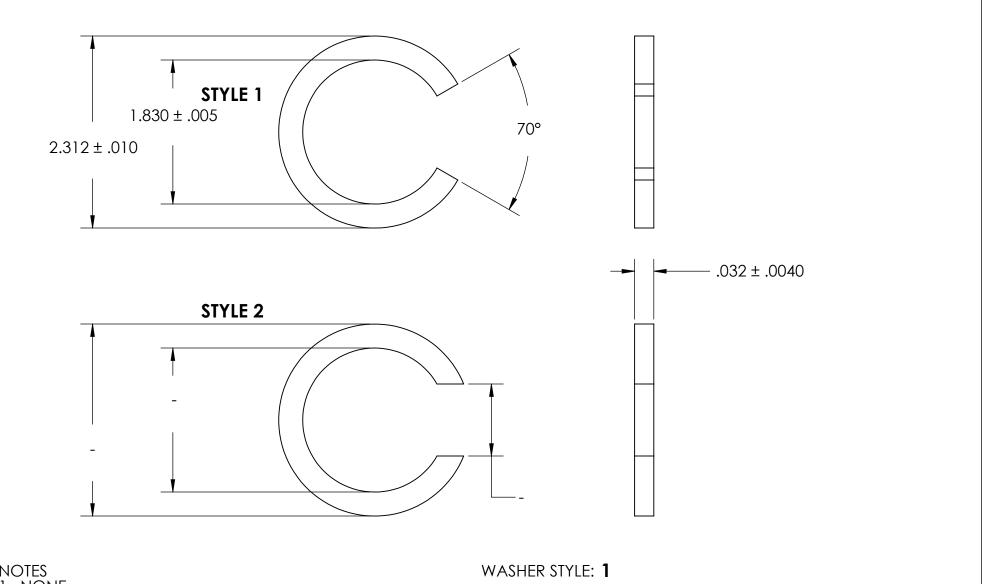

NOTES 1. NONE

2. SCREW SIZE: 1/2 / M14

| PROPRIETARY AND CONFIDENTIAL THE INFORMATION CONTAINED IN THIS DRAWING IS THE SOLE PROPERTY OF SEASTROM MANUFACTURING, ANY REPRODUCTION IN PART OR AS A WHOLE WITHOUT THE WRITTEN PERMISSION OF SEASTROM MANUFACTURING IS PROHIBITED. | DIMENSIONS ARE IN INCHES TOLERANCES: FRACTIONAL±1/32 ANGULAR: MACH±1/2 Deg TWO PLACE DECIMAL ±.01 THREE PLACE DECIMAL ±.005 | DRAWN     | NAME | DATE | SEASTROM MFG       |  |
|---------------------------------------------------------------------------------------------------------------------------------------------------------------------------------------------------------------------------------------|-----------------------------------------------------------------------------------------------------------------------------|-----------|------|------|--------------------|--|
|                                                                                                                                                                                                                                       |                                                                                                                             | CHECKED   |      |      |                    |  |
|                                                                                                                                                                                                                                       |                                                                                                                             | ENG APPR. |      |      | SPLIT WASHER       |  |
|                                                                                                                                                                                                                                       |                                                                                                                             | MFG APPR. |      |      | J SELII WASHER     |  |
|                                                                                                                                                                                                                                       | MATERIAL VULCANIZED FIBRE                                                                                                   | Q.A.      |      |      |                    |  |
|                                                                                                                                                                                                                                       |                                                                                                                             | COMMENTS: |      |      |                    |  |
|                                                                                                                                                                                                                                       | FINISH<br>SEE NOTE 1                                                                                                        |           |      |      | SIZE DWG. NO.      |  |
|                                                                                                                                                                                                                                       | DRAWING IS NOT TO SCALE                                                                                                     |           |      |      | <b>A</b>   5627-15 |  |