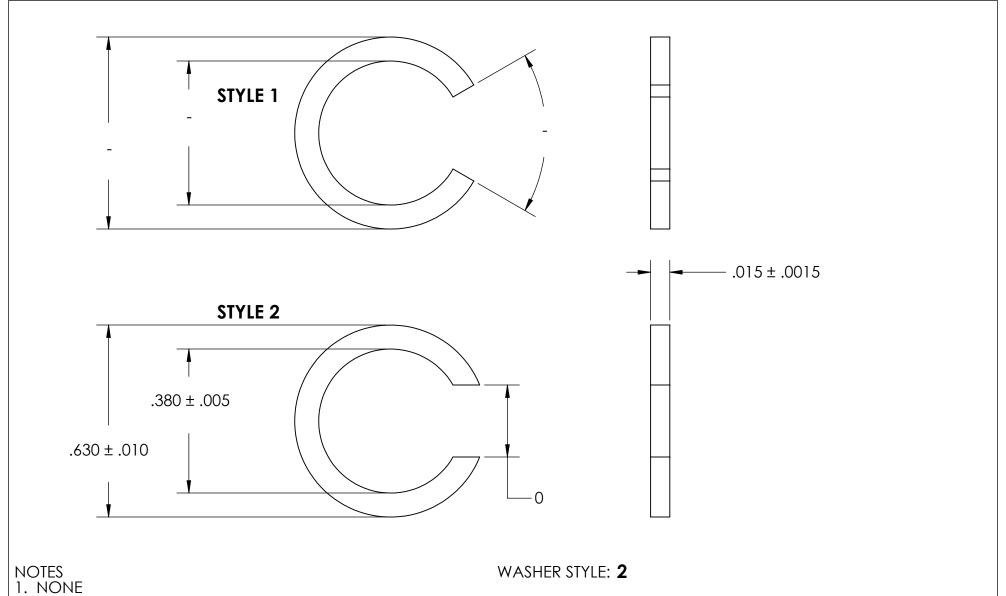

2. SCREW SIZE: 5/16 / M8

|                                                                                                                                                                                                                                       | DIMENSIONS ARE IN INCHES TOLERANCES: FRACTIONAL±1/32 ANGULAR: MACH±1/2 Deg TWO PLACE DECIMAL ±.01 THREE PLACE DECIMAL ±.005 |                      | NAME | DATE | SEASTROM MFG       |
|---------------------------------------------------------------------------------------------------------------------------------------------------------------------------------------------------------------------------------------|-----------------------------------------------------------------------------------------------------------------------------|----------------------|------|------|--------------------|
| PROPRIETARY AND CONFIDENTIAL THE INFORMATION CONTAINED IN THIS DRAWING IS THE SOLE PROPERTY OF SEASTROM MANUFACTURING. ANY REPRODUCTION IN PART OR AS A WHOLE WITHOUT THE WRITTEN PERMISSION OF SEASTROM MANUFACTURING IS PROHIBITED. |                                                                                                                             | DRAWN                |      |      |                    |
|                                                                                                                                                                                                                                       |                                                                                                                             | CHECKED<br>ENG APPR. |      |      | SPLIT WASHER       |
|                                                                                                                                                                                                                                       |                                                                                                                             | MFG APPR.            |      |      |                    |
|                                                                                                                                                                                                                                       | MATERIAL VULCANIZED FIBRE                                                                                                   | Q.A.                 |      |      |                    |
|                                                                                                                                                                                                                                       |                                                                                                                             | COMMENTS:            |      |      |                    |
|                                                                                                                                                                                                                                       | FINISH<br>SEE NOTE 1                                                                                                        |                      |      |      | SIZE DWG. NO.      |
|                                                                                                                                                                                                                                       | DRAWING IS NOT TO SCALE                                                                                                     |                      |      |      | <b>A</b>   5627-10 |