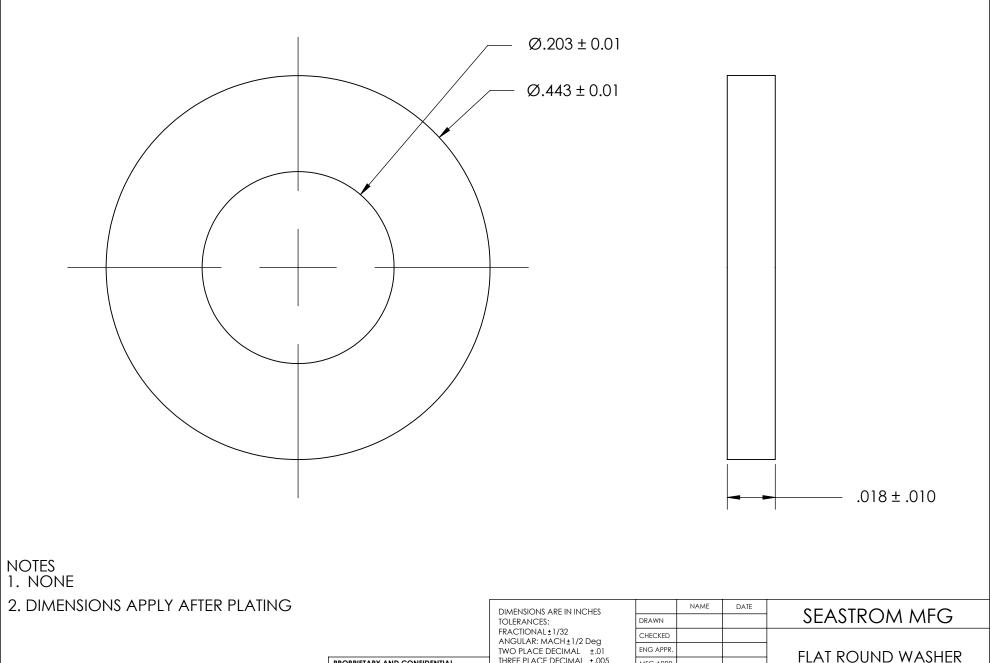

|                                                                                                                                                                                                          | FRACTIONAL±1/32 ANGULAR: MACH±1/2 Deg TWO PLACE DECIMAL ±.01 THREE PLACE DECIMAL ±.005 | CHECKED   |  |                     |      |
|----------------------------------------------------------------------------------------------------------------------------------------------------------------------------------------------------------|----------------------------------------------------------------------------------------|-----------|--|---------------------|------|
|                                                                                                                                                                                                          |                                                                                        | ENG APPR. |  | FLAT ROUND WASHER   |      |
| PROPRIETARY AND CONFIDENTIAL                                                                                                                                                                             |                                                                                        | MFG APPR. |  | FLAT ROUND WASHER   |      |
| THE INFORMATION CONTAINED IN THIS DRAWING IS THE SOLE PROPERTY OF SEASTROM MANUFACTURING. ANY REPRODUCTION IN PART OR AS A WHOLE WITHOUT THE WRITTEN PERMISSION OF SEASTROM MANUFACTURING IS PROHIBITED. |                                                                                        | Q.A.      |  |                     |      |
|                                                                                                                                                                                                          | NEOPRENE                                                                               | COMMENTS: |  |                     |      |
|                                                                                                                                                                                                          | FINISH<br>SEE NOTE 1                                                                   |           |  |                     | REV. |
|                                                                                                                                                                                                          | DRAWING IS NOT TO SCALE                                                                |           |  | <b>A</b> 5613-33-18 | -    |
|                                                                                                                                                                                                          |                                                                                        |           |  | SHEET 1 C           | DF 1 |