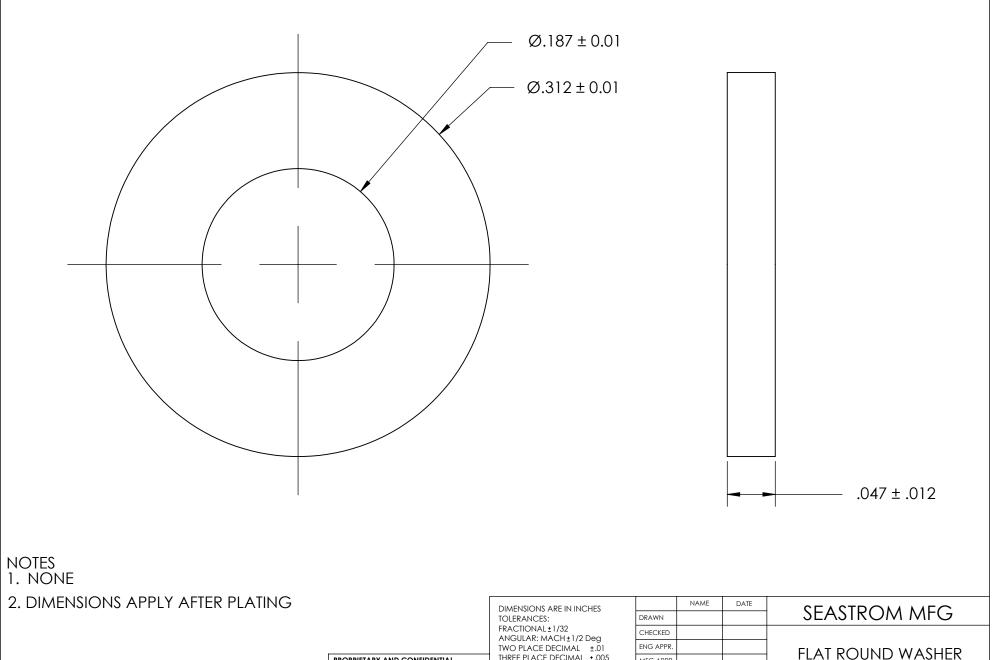

|  |                                                                                                      | ANGULAR: MACH±1/2 Deg                            | CHECKED   |  |                          |      |
|--|------------------------------------------------------------------------------------------------------|--------------------------------------------------|-----------|--|--------------------------|------|
|  | DRAWING IS THE SOLE PROPERTY OF<br>SEASTROM MANUFACTURING. ANY<br>REPRODUCTION IN PART OR AS A WHOLE | TWO PLACE DECIMAL ±.01 THREE PLACE DECIMAL ±.005 | ENG APPR. |  | FLAT ROUND WASHER        |      |
|  |                                                                                                      |                                                  | MFG APPR. |  | FLAT KOUND WASHER        |      |
|  |                                                                                                      |                                                  | Q.A.      |  |                          |      |
|  |                                                                                                      | NEOPRENE                                         | COMMENTS: |  |                          |      |
|  |                                                                                                      | FINISH                                           |           |  |                          |      |
|  |                                                                                                      | SEE NOTE 1                                       |           |  | SIZE DWG. NO. 5613-32-47 | REV. |
|  |                                                                                                      | DRAWING IS NOT TO SCALE                          |           |  | A 3613-32-4/             | -    |
|  |                                                                                                      |                                                  |           |  | SHEET 1 C                | DF 1 |