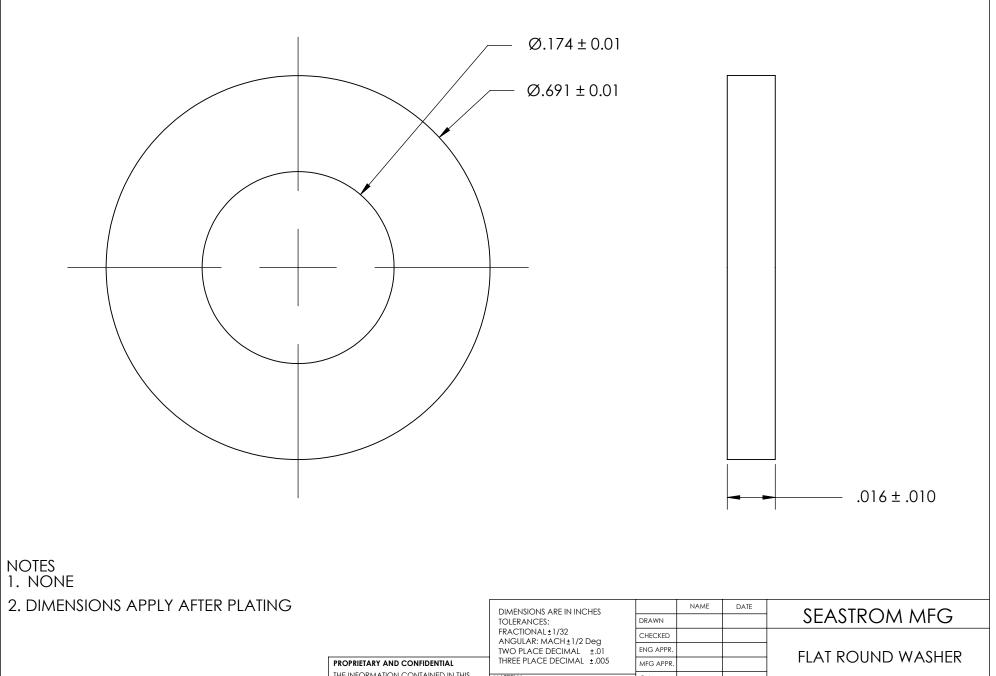

| ANGULAR: MACH±1/2 Deg TWO PLACE DECIMAL ±.01  ENG APPR.  EL A T. DOLLNID NAVA CLUED                                                            |
|------------------------------------------------------------------------------------------------------------------------------------------------|
|                                                                                                                                                |
| PROPRIETARY AND CONFIDENTIAL  THREE PLACE DECIMAL \$2.01  THREE PLACE DECIMAL \$2.01  THREE PLACE DECIMAL \$2.01  MFG APPR.  FLAT ROUND WASHER |
| THE INFORMATION CONTAINED IN THIS  MATERIAL  DRAWING IS THE SOLE PROPERTY OF  NEODDENE                                                         |
| DRAWING IS THE SOLE PROPERTY OF SEASTROM MANUFACTURING. ANY  NEOPRENE COMMENTS:                                                                |
| REPRODUCTION IN PART OR AS A WHOLE WITHOUT THE WRITTEN PERMISSION OF SEE NOTE 1                                                                |
| SEASTROM MANUFACTURING IS  PROHIBITED.  DRAWING IS NOT TO SCALE  DRAWING IS NOT TO SCALE                                                       |
| PROHIBITED. DRAWING IS NOT TO SCALE SHEET 1 OF 1                                                                                               |