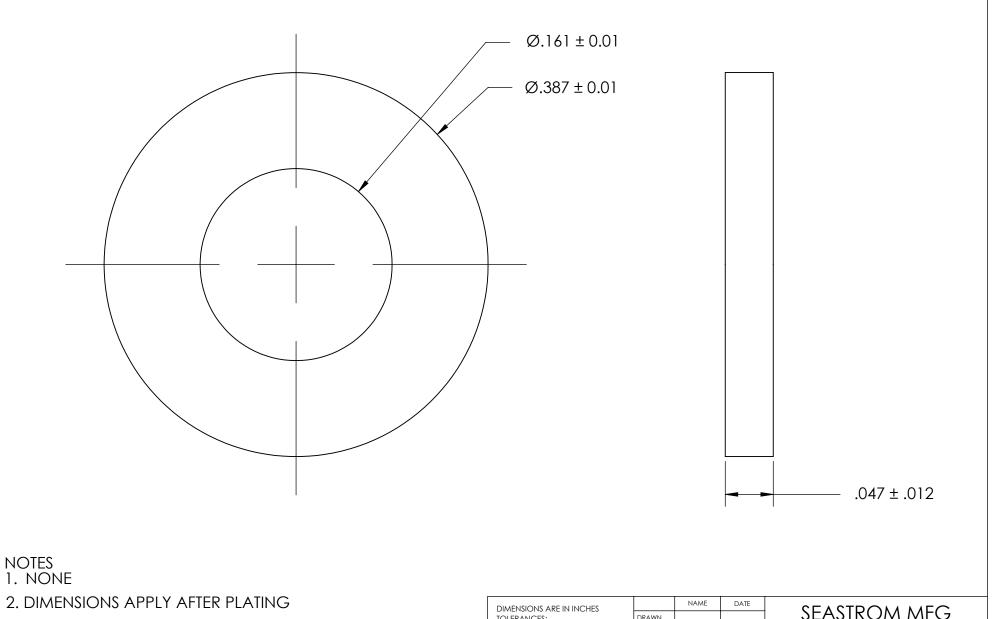

NOTES 1. NONE

| PROPRIETARY AND CONFIDENTIAL       |
|------------------------------------|
| THE INFORMATION CONTAINED IN THIS  |
| DRAWING IS THE SOLE PROPERTY OF    |
| SEASTROM MANUFACTURING. ANY        |
| REPRODUCTION IN PART OR AS A WHOLE |
| WITHOUT THE WRITTEN PERMISSION OF  |
| SEASTROM MANUFACTURING IS          |
| PROHIBITED.                        |

|   | DIMENSIONS ARE IN INCHES TOLERANCES: FRACTIONAL±1/32 ANGULAR: MACH±1/2 Deg TWO PLACE DECIMAL ±.01 THREE PLACE DECIMAL ±.005 | DRAWN     | NAME | DATE | SEASTROM MFG                |     |
|---|-----------------------------------------------------------------------------------------------------------------------------|-----------|------|------|-----------------------------|-----|
|   |                                                                                                                             | CHECKED   |      |      |                             |     |
|   |                                                                                                                             | ENG APPR. |      |      | FLAT ROUND WASHER           |     |
|   |                                                                                                                             | MFG APPR. |      |      |                             |     |
| E | MATERIAL<br>NEOPRENE                                                                                                        | Q.A.      |      |      |                             |     |
|   |                                                                                                                             | COMMENTS: |      |      |                             |     |
|   | SEE NOTE 1                                                                                                                  |           |      |      | SIZE DWG. NO. 5613-3.5M-120 | REV |
|   | DRAWING IS NOT TO SCALE                                                                                                     |           |      |      |                             | OF  |