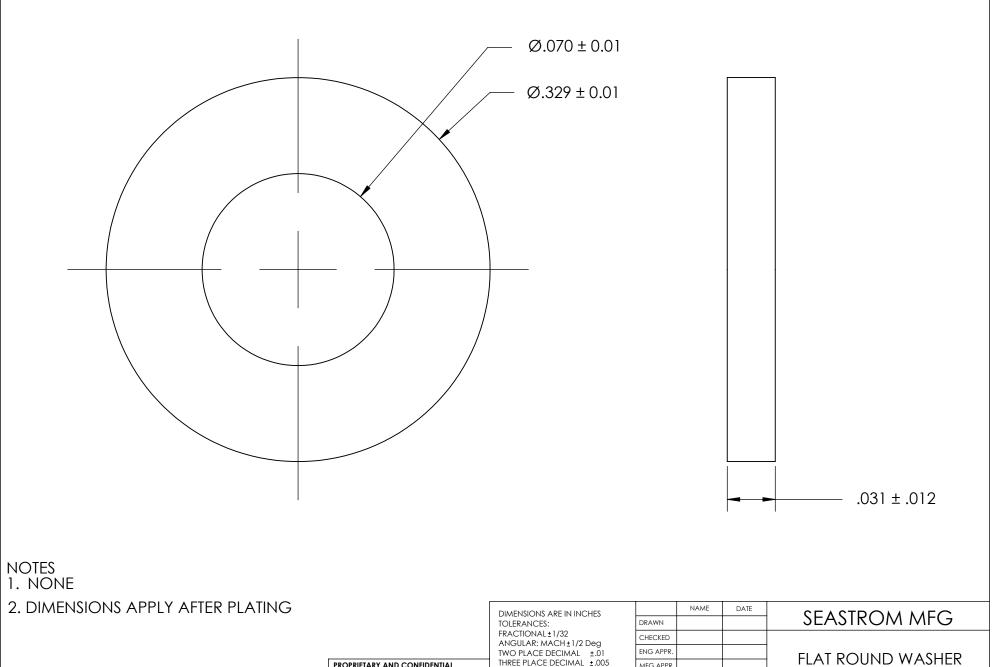

|     |                                                                                                                                                                                                                                       | FRACTIONAL±1/32<br>ANGULAR: MACH±1/2 Deg | CHECKED   |  |                   |        |
|-----|---------------------------------------------------------------------------------------------------------------------------------------------------------------------------------------------------------------------------------------|------------------------------------------|-----------|--|-------------------|--------|
|     |                                                                                                                                                                                                                                       | TWO PLACE DECIMAL ±.01                   | ENG APPR. |  | FLAT ROUND WASHER |        |
| P   | PROPRIETARY AND CONFIDENTIAL THE INFORMATION CONTAINED IN THIS DRAWING IS THE SOLE PROPERTY OF SEASTROM MANUFACTURING. ANY REPRODUCTION IN PART OR AS A WHOLE WITHOUT THE WRITTEN PERMISSION OF SEASTROM MANUFACTURING IS PROHIBITED. | THREE PLACE DECIMAL ±.005                | MFG APPR. |  | FLAT ROUND WASHER | .K     |
| - 1 |                                                                                                                                                                                                                                       | MATERIAL                                 | Q.A.      |  |                   |        |
| - 1 |                                                                                                                                                                                                                                       | NEOPRENE                                 | COMMENTS: |  |                   |        |
| ٧   |                                                                                                                                                                                                                                       | FINISH<br>SEE NOTE 1                     |           |  | SIZE DWG. NO.     | REV.   |
|     |                                                                                                                                                                                                                                       | DRAWING IS NOT TO SCALE                  |           |  | A 5613-3-31       | -      |
|     |                                                                                                                                                                                                                                       | DRAWING IS NOT TO SCALE                  |           |  | SHEET             | 1 OF 1 |