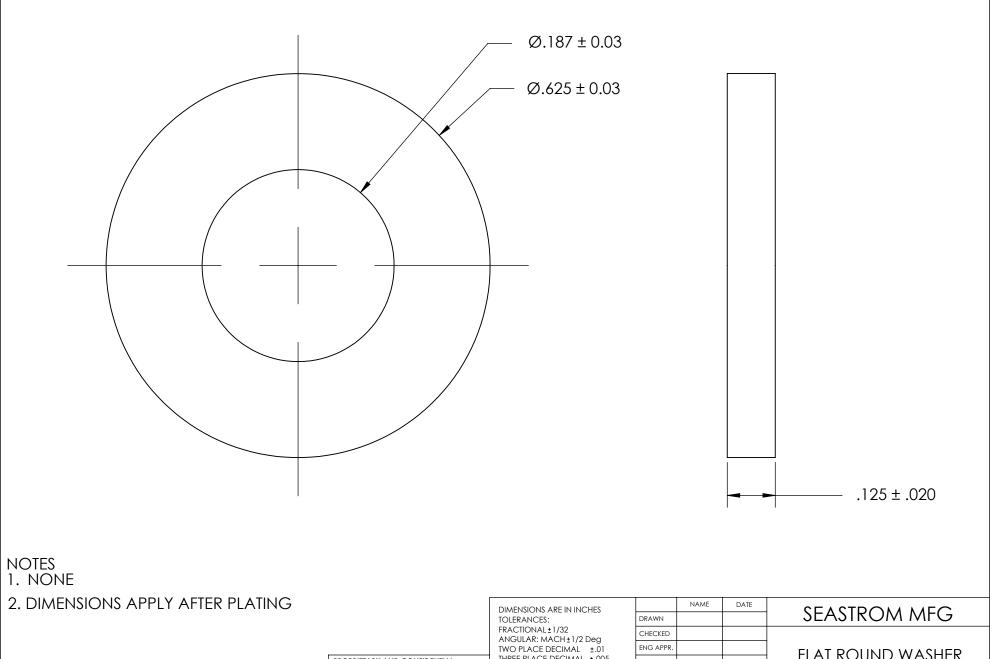

|                                                                                                                                                                                              | ANGULAR: MACH±1/2 Deg TWO PLACE DECIMAL ±.01 THREE PLACE DECIMAL ±.005 | CHECKED   |  |   | FLAT ROUND WASHER     |        |
|----------------------------------------------------------------------------------------------------------------------------------------------------------------------------------------------|------------------------------------------------------------------------|-----------|--|---|-----------------------|--------|
|                                                                                                                                                                                              |                                                                        | ENG APPR. |  |   |                       |        |
| PROPRIETARY AND CONFIDENTIAL                                                                                                                                                                 |                                                                        | MFG APPR. |  |   | FLATROUND WASHER      |        |
| THE INFORMATION CONTAINED IN THIS DRAWING IS THE SOLE PROPERTY OF SEASTROM MANUFACTURING. ANY REPRODUCTION IN PART OR AS A WHOLE WITHOUT THE WRITTEN PERMISSION OF SEASTROM MANUFACTURING IS | MATERIAL<br>NEOPRENE                                                   | Q.A.      |  |   |                       |        |
|                                                                                                                                                                                              |                                                                        | COMMENTS: |  |   |                       |        |
|                                                                                                                                                                                              | FINISH                                                                 |           |  |   |                       |        |
|                                                                                                                                                                                              | SEE NOTE 1                                                             |           |  |   | SIZE DWG. NO.         | REV.   |
|                                                                                                                                                                                              | DRAWING IS NOT TO SCALE                                                |           |  |   | <b>A</b> 5613-199-125 | -      |
| PROHIBITED.                                                                                                                                                                                  | DRAWING IS NOT TO SCALE                                                |           |  | • | SHEET                 | I OF 1 |