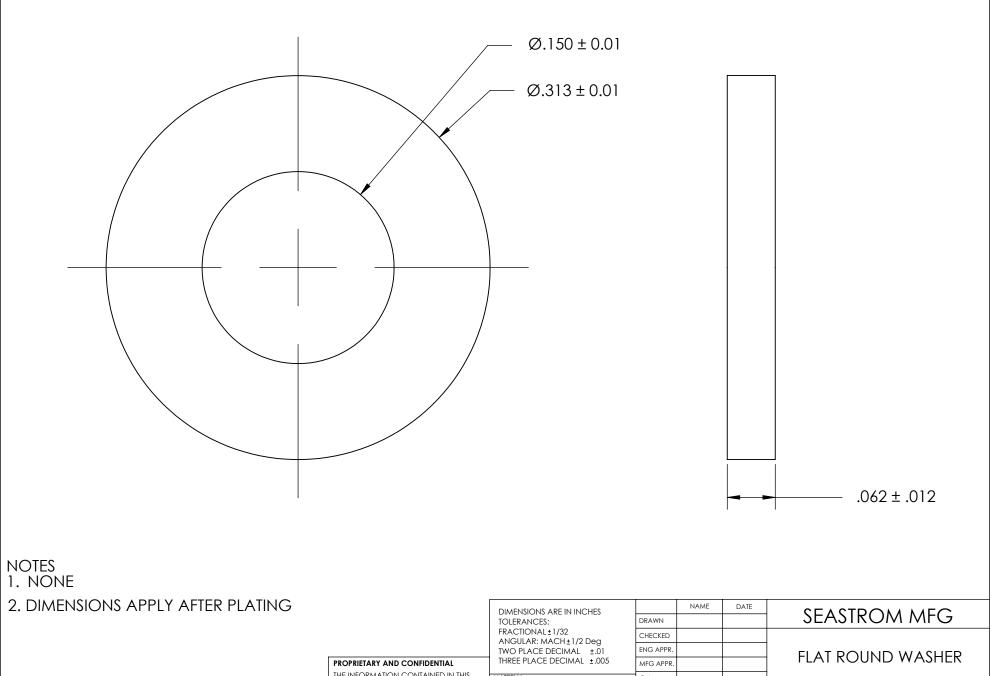

|                                                                                                                                        | ANGULAR: MACH±1/2 Deg<br>TWO PLACE DECIMAL ±.01<br>THREE PLACE DECIMAL ±.005 | CHECKED   |  | FLAT ROUND WASHER |      |
|----------------------------------------------------------------------------------------------------------------------------------------|------------------------------------------------------------------------------|-----------|--|-------------------|------|
| _                                                                                                                                      |                                                                              | ENG APPR. |  |                   |      |
| PROPRIETARY AND CONFIDENTIAL                                                                                                           |                                                                              | MFG APPR. |  |                   |      |
| THE INFORMATION CONTAINED IN THIS DRAWING IS THE SOLE PROPERTY OF                                                                      | MATERIAL                                                                     | Q.A.      |  |                   |      |
| SEASTROM MANUFACTURING. ANY REPRODUCTION IN PART OR AS A WHOLE WITHOUT THE WRITTEN PERMISSION OF SEASTROM MANUFACTURING IS PROHIBITED. | NEOPRENE                                                                     | COMMENTS: |  |                   |      |
|                                                                                                                                        | SEE NOTE 1                                                                   |           |  | SIZE DWG. NO.     | REV. |
|                                                                                                                                        | DRAWING IS NOT TO SCALE                                                      |           |  | A 5613-169-62     | -    |
| PROHIBITED.                                                                                                                            | DRAWING IS NOT TO SCALE                                                      |           |  | SHEET 1 (         | OF 1 |