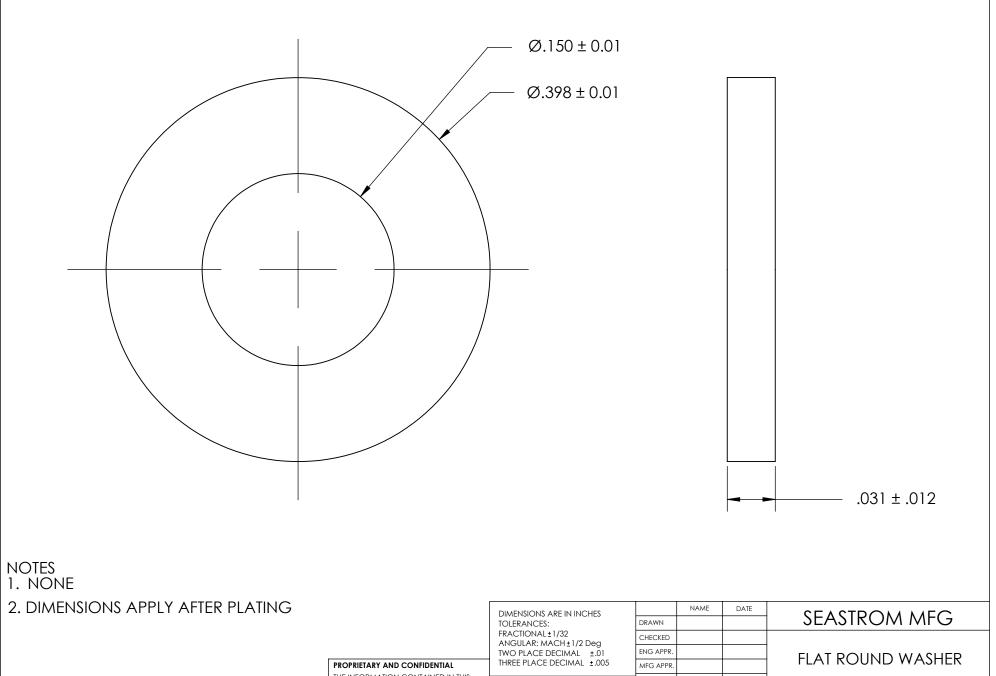

|                                                                                                      | ANGULAR: MACH±1/2 Deg<br>TWO PLACE DECIMAL ±.01<br>THREE PLACE DECIMAL ±.005 | CHECKED   |  |  |                   |             |      |
|------------------------------------------------------------------------------------------------------|------------------------------------------------------------------------------|-----------|--|--|-------------------|-------------|------|
|                                                                                                      |                                                                              | ENG APPR. |  |  | flat round washer |             |      |
| PROPRIETARY AND CONFIDENTIAL                                                                         |                                                                              | MFG APPR. |  |  |                   |             |      |
| DRAWING IS THE SOLE PROPERTY OF<br>SEASTROM MANUFACTURING. ANY<br>REPRODUCTION IN PART OR AS A WHOLE | MATERIAL                                                                     | Q.A.      |  |  |                   |             |      |
|                                                                                                      | NEOPRENE                                                                     | COMMENTS: |  |  |                   |             |      |
|                                                                                                      | FINISH<br>SEE NOTE 1                                                         |           |  |  | SIZE              | DWG. NO.    | REV. |
|                                                                                                      | DRAWING IS NOT TO SCALE                                                      |           |  |  | А                 | 5613-102-31 | -    |
| PROHIBITED.                                                                                          | DRAWING IS NOT TO SCALE                                                      |           |  |  | SHEET 1 OF 1      |             |      |
|                                                                                                      |                                                                              |           |  |  |                   |             |      |