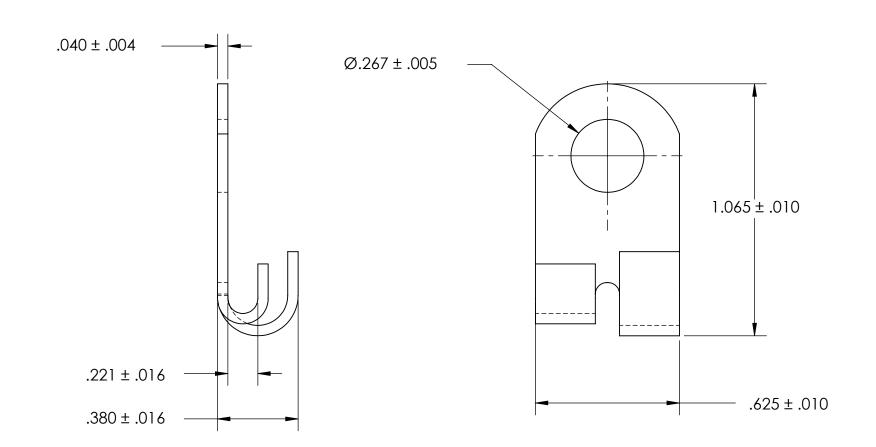

## **NOTES**

1. TIN PLATE PER ASTM B545 CLASS B

2. WIRE SIZE: 6-8

3. SCREW SIZE: 1/4

4. DIMENSIONS APPLY PRIOR TO PLATING.

| DIMENSIONS ARE IN INCHES TOLERANCES: FRACTIONAL±1/32 ANGULAR: MACH±1/2 Deg TWO PLACE DECIMAL ±.01 THREE PLACE DECIMAL ±.005 | DRAWN     | NAME | DATE | SEASTROM MFG         |          |
|-----------------------------------------------------------------------------------------------------------------------------|-----------|------|------|----------------------|----------|
|                                                                                                                             | CHECKED   |      |      | SOLDER LUG           |          |
|                                                                                                                             | ENG APPR. |      |      |                      |          |
|                                                                                                                             | MFG APPR. |      |      |                      |          |
| MATERIAL<br>BRASS                                                                                                           | Q.A.      |      |      |                      |          |
|                                                                                                                             | COMMENTS: |      |      |                      |          |
| FINISH<br>SEE NOTE 1                                                                                                        |           |      |      |                      | REV.     |
| DRAWING IS NOT TO SCALE                                                                                                     |           |      |      | A 5461-3B SHEET 1 OI | -<br>F 1 |