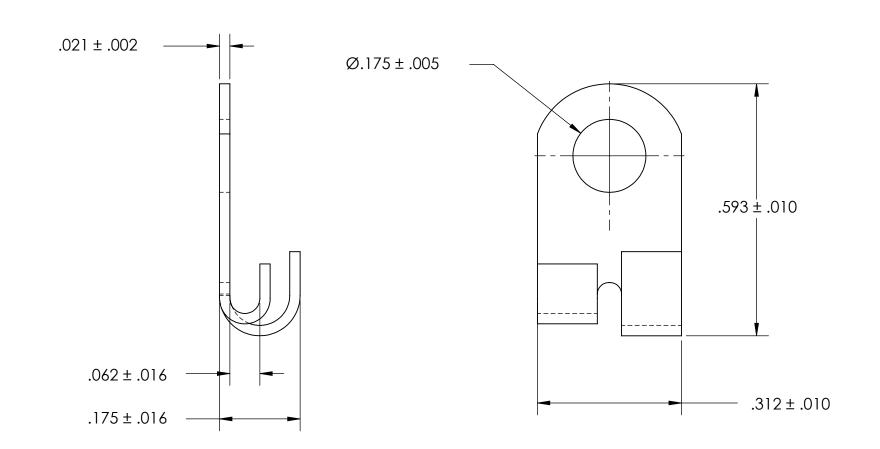

## NOTES

1. TIN PLATE PER ASTM B545 CLASS B

2. WIRE SIZE: 14-16

3. SCREW SIZE: 8

4. DIMENSIONS APPLY PRIOR TO PLATING.

| DIMENSIONS ARE IN INCHES TOLERANCES: FRACTIONAL±1/32 ANGULAR: MACH±1/2 Deg TWO PLACE DECIMAL ±.01 THREE PLACE DECIMAL ±.005 | DRAWN     | NAME | DATE | SEASTROM MFG |          |          |
|-----------------------------------------------------------------------------------------------------------------------------|-----------|------|------|--------------|----------|----------|
|                                                                                                                             | CHECKED   |      |      | SOLDER LUG   |          |          |
|                                                                                                                             | ENG APPR. |      |      |              |          |          |
|                                                                                                                             | MFG APPR. |      |      |              |          |          |
| MATERIAL<br>COPPER                                                                                                          | Q.A.      |      |      |              |          |          |
|                                                                                                                             | COMMENTS: |      |      | 1            |          |          |
| SEE NOTE 1                                                                                                                  |           |      |      | SIZE         | DWG. NO. | REV.     |
| DRAWING IS NOT TO SCALE                                                                                                     |           |      |      | _            | 5461-1C  | <u>-</u> |
|                                                                                                                             |           |      |      | 1            | SHEET 1  |          |