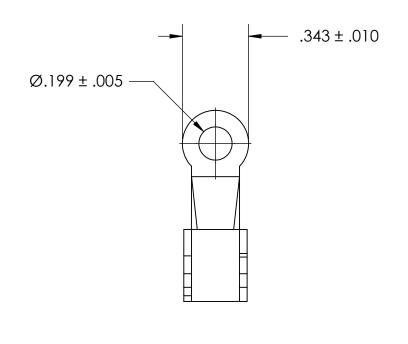

## **NOTES**

1. TIN PLATE PER ASTM B545 CLASS B

2. WIRE SIZE: 14-16

3. SCREW SIZE: 10

4. DIMENSIONS APPLY PRIOR TO PLATING.

PROPRIETARY AND CONFIDENTIAL

THE INFORMATION CONTAINED IN THIS DRAWING IS THE SOLE PROPERTY OF SEASTROM MANUFACTURING. ANY REPRODUCTION IN PART OR AS A WHOLE WITHOUT THE WRITTEN PERMISSION OF SEASTROM MANUFACTURING IS PROHIBITED.

|    | DIMENSIONS ARE IN INCHES TOLERANCES: FRACTIONAL±1/32 ANGULAR: MACH±1/2 Deg TWO PLACE DECIMAL ±.01 THREE PLACE DECIMAL ±.005 | DRAWN     | NAME | DATE | SEASTROM MFG |     |
|----|-----------------------------------------------------------------------------------------------------------------------------|-----------|------|------|--------------|-----|
|    |                                                                                                                             | CHECKED   |      |      | SOLDER LUG   |     |
|    |                                                                                                                             | ENG APPR. |      |      |              |     |
| 1. |                                                                                                                             | MFG APPR. |      |      |              |     |
|    | MATERIAL<br>COPPER                                                                                                          | Q.A.      |      |      |              |     |
|    |                                                                                                                             | COMMENTS: |      |      |              |     |
|    | SEE NOTE 1                                                                                                                  |           |      |      |              | EV. |
|    | DRAWING IS NOT TO SCALE                                                                                                     |           |      |      | A 5455-8C -  | 1   |
|    |                                                                                                                             | 1         |      |      | I SHEET 1 OF | · I |