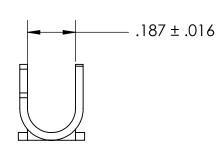

## **NOTES**

1. TIN PLATE PER ASTM B545 CLASS B

2. WIRE SIZE: 14-16

3. SCREW SIZE: 10

4. DIMENSIONS APPLY PRIOR TO PLATING.

PROPRIETARY AND CONFIDENTIAL

THE INFORMATION CONTAINED IN THIS DRAWING IS THE SOLE PROPERTY OF SEASTROM MANUFACTURING. ANY REPRODUCTION IN PART OR AS A WHOLE WITHOUT THE WRITTEN PERMISSION OF SEASTROM MANUFACTURING IS PROHIBITED.

|    | DIMENSIONS ARE IN INCHES TOLERANCES: FRACTIONAL±1/32 ANGULAR: MACH±1/2 Deg TWO PLACE DECIMAL ±.01 THREE PLACE DECIMAL ±.005 | DRAWN     | NAME | DATE | SEASTROM MFG |     |
|----|-----------------------------------------------------------------------------------------------------------------------------|-----------|------|------|--------------|-----|
|    |                                                                                                                             | CHECKED   |      |      | SOLDER LUG   |     |
|    |                                                                                                                             | ENG APPR. |      |      |              |     |
| 1. |                                                                                                                             | MFG APPR. |      |      |              |     |
|    | MATERIAL<br>COPPER                                                                                                          | Q.A.      |      |      |              |     |
|    |                                                                                                                             | COMMENTS: |      |      |              |     |
|    | SEE NOTE 1                                                                                                                  |           |      |      |              | EV. |
|    | DRAWING IS NOT TO SCALE                                                                                                     |           |      |      | A 5455-8C -  | 1   |
|    |                                                                                                                             | 1         |      |      | I SHEET 1 OF | · I |