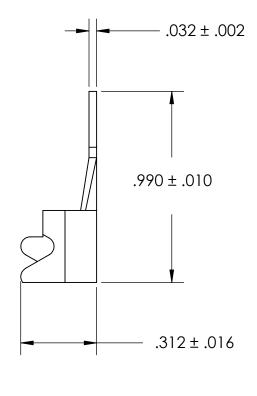

## **NOTES**

1. TIN PLATE PER ASTM B545 CLASS B

2. WIRE SIZE: 14-16

3. SCREW SIZE: 10

4. DIMENSIONS APPLY PRIOR TO PLATING.

PROPRIETARY AND CONFIDENTIAL

THE INFORMATION CONTAINED IN THIS DRAWING IS THE SOLE PROPERTY OF SEASTROM MANUFACTURING. ANY REPRODUCTION IN PART OR AS A WHOLE WITHOUT THE WRITTEN PERMISSION OF SEASTROM MANUFACTURING IS PROHIBITED.

|    | DIMENSIONS ARE IN INCHES TOLERANCES: FRACTIONAL±1/32 ANGULAR: MACH±1/2 Deg TWO PLACE DECIMAL ±.01 THREE PLACE DECIMAL ±.005 | DRAWN     | NAME | DATE | SEASTROM MFG |     |
|----|-----------------------------------------------------------------------------------------------------------------------------|-----------|------|------|--------------|-----|
|    |                                                                                                                             | CHECKED   |      |      | SOLDER LUG   |     |
|    |                                                                                                                             | ENG APPR. |      |      |              |     |
| 1. |                                                                                                                             | MFG APPR. |      |      |              |     |
|    | MATERIAL<br>COPPER                                                                                                          | Q.A.      |      |      |              |     |
|    |                                                                                                                             | COMMENTS: |      |      |              |     |
|    | SEE NOTE 1                                                                                                                  |           |      |      |              | EV. |
|    | DRAWING IS NOT TO SCALE                                                                                                     |           |      |      | A 5455-8C -  | 1   |
|    |                                                                                                                             | 1         |      |      | I SHEET 1 OF | · I |