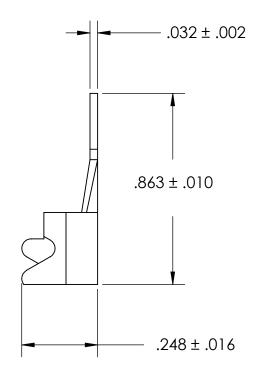

## **NOTES**

1. TIN PLATE PER ASTM B545 CLASS B

2. WIRE SIZE: 14-16

3. SCREW SIZE: 5/16

4. DIMENSIONS APPLY PRIOR TO PLATING.

|   | DIMENSIONS ARE IN INCHES TOLERANCES: FRACTIONAL±1/32 ANGULAR: MACH±1/2 Deg TWO PLACE DECIMAL ±.01 | DRAWN     | NAME | DATE | SEASTROM MFG |                       |           |      |
|---|---------------------------------------------------------------------------------------------------|-----------|------|------|--------------|-----------------------|-----------|------|
|   |                                                                                                   | CHECKED   |      |      | SOLDER LUG   |                       |           |      |
|   |                                                                                                   | ENG APPR. |      |      |              |                       |           |      |
|   | THREE PLACE DECIMAL ±.005                                                                         | MFG APPR. |      |      |              | SOLDER LUG            |           |      |
| = | MATERIAL<br>COPPER                                                                                | Q.A.      |      |      |              |                       |           |      |
|   |                                                                                                   | COMMENTS: |      |      |              |                       |           |      |
|   | SEE NOTE 1                                                                                        |           |      |      | SIZE         | SIZE DWG. NO. 5455-4C |           | REV. |
|   | DRAWING IS NOT TO SCALE                                                                           |           |      |      | _            |                       | SHEET 1 C | )F 1 |