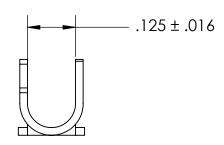

## **NOTES**

1. TIN PLATE PER ASTM B545 CLASS B

2. WIRE SIZE: 14-16

3. SCREW SIZE: 5/16

4. DIMENSIONS APPLY PRIOR TO PLATING.

|   | DIMENSIONS ARE IN INCHES TOLERANCES: FRACTIONAL±1/32 ANGULAR: MACH±1/2 Deg TWO PLACE DECIMAL ±.01 | DRAWN     | NAME | DATE | SEASTROM MFG |                       |           |      |
|---|---------------------------------------------------------------------------------------------------|-----------|------|------|--------------|-----------------------|-----------|------|
|   |                                                                                                   | CHECKED   |      |      | SOLDER LUG   |                       |           |      |
|   |                                                                                                   | ENG APPR. |      |      |              |                       |           |      |
|   | THREE PLACE DECIMAL ±.005                                                                         | MFG APPR. |      |      |              | SOLDER LUG            |           |      |
| = | MATERIAL<br>COPPER                                                                                | Q.A.      |      |      |              |                       |           |      |
|   |                                                                                                   | COMMENTS: |      |      |              |                       |           |      |
|   | SEE NOTE 1                                                                                        |           |      |      | SIZE         | SIZE DWG. NO. 5455-4C |           | REV. |
|   | DRAWING IS NOT TO SCALE                                                                           |           |      |      | _            |                       | SHEET 1 C | )F 1 |