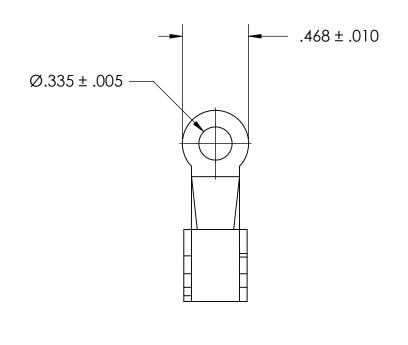

## **NOTES**

1. TIN PLATE PER ASTM B545 CLASS B

2. WIRE SIZE: 14-16

3. SCREW SIZE: 5/16

4. DIMENSIONS APPLY PRIOR TO PLATING.

|   | DIMENSIONS ARE IN INCHES TOLERANCES: FRACTIONAL±1/32 ANGULAR: MACH±1/2 Deg TWO PLACE DECIMAL ±.01 | DRAWN     | NAME | DATE | SEASTROM MFG |                       |           |      |
|---|---------------------------------------------------------------------------------------------------|-----------|------|------|--------------|-----------------------|-----------|------|
|   |                                                                                                   | CHECKED   |      |      | SOLDER LUG   |                       |           |      |
|   |                                                                                                   | ENG APPR. |      |      |              |                       |           |      |
|   | THREE PLACE DECIMAL ±.005                                                                         | MFG APPR. |      |      |              | SOLDER LUG            |           |      |
| = | MATERIAL<br>COPPER                                                                                | Q.A.      |      |      |              |                       |           |      |
|   |                                                                                                   | COMMENTS: |      |      |              |                       |           |      |
|   | SEE NOTE 1                                                                                        |           |      |      | SIZE         | SIZE DWG. NO. 5455-4C |           | REV. |
|   | DRAWING IS NOT TO SCALE                                                                           |           |      |      | _            |                       | SHEET 1 C | )F 1 |