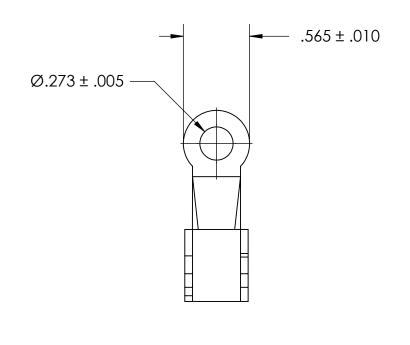

## **NOTES**

1. TIN PLATE PER ASTM B545 CLASS B

2. WIRE SIZE: 10-12

3. SCREW SIZE: 1/4

4. DIMENSIONS APPLY PRIOR TO PLATING.

|  | DIMENSIONS ARE IN INCHES TOLERANCES: FRACTIONAL±1/32 ANGULAR: MACH±1/2 Deg TWO PLACE DECIMAL ±.01 | DRAWN     | NAME | DATE | SEASTROM MFG |                        |           |      |
|--|---------------------------------------------------------------------------------------------------|-----------|------|------|--------------|------------------------|-----------|------|
|  |                                                                                                   | CHECKED   |      |      | SOLDER LUG   |                        |           |      |
|  |                                                                                                   | ENG APPR. |      |      |              |                        |           |      |
|  | THREE PLACE DECIMAL ±.005                                                                         | MFG APPR. |      |      |              | 30LDER LUG             |           |      |
|  | BRASS                                                                                             | Q.A.      |      |      |              |                        |           |      |
|  |                                                                                                   | COMMENTS: |      |      |              |                        |           |      |
|  | SEE NOTE 1                                                                                        |           |      |      | SIZE         | SIZE DWG. NO. 5455-12B |           | REV. |
|  | DRAWING IS NOT TO SCALE                                                                           |           |      |      | _            |                        | SHEET 1 C | )F 1 |