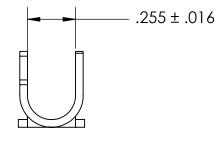

## **NOTES**

1. TIN PLATE PER ASTM B545 CLASS B

2. WIRE SIZE: 10-12

3. SCREW SIZE: 1/4

4. DIMENSIONS APPLY PRIOR TO PLATING.

|  | DIMENSIONS ARE IN INCHES TOLERANCES: FRACTIONAL±1/32 ANGULAR: MACH±1/2 Deg TWO PLACE DECIMAL ±.01 | DRAWN     | NAME | DATE | SEASTROM MFG |                        |           |      |
|--|---------------------------------------------------------------------------------------------------|-----------|------|------|--------------|------------------------|-----------|------|
|  |                                                                                                   | CHECKED   |      |      | SOLDER LUG   |                        |           |      |
|  |                                                                                                   | ENG APPR. |      |      |              |                        |           |      |
|  | THREE PLACE DECIMAL ±.005                                                                         | MFG APPR. |      |      |              | 30LDER LUG             |           |      |
|  | BRASS                                                                                             | Q.A.      |      |      |              |                        |           |      |
|  |                                                                                                   | COMMENTS: |      |      |              |                        |           |      |
|  | SEE NOTE 1                                                                                        |           |      |      | SIZE         | SIZE DWG. NO. 5455-12B |           | REV. |
|  | DRAWING IS NOT TO SCALE                                                                           |           |      |      | _            |                        | SHEET 1 C | )F 1 |