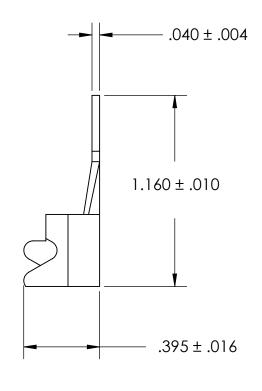

## **NOTES**

1. TIN PLATE PER ASTM B545 CLASS B

2. WIRE SIZE: 10-12

3. SCREW SIZE: 1/4

4. DIMENSIONS APPLY PRIOR TO PLATING.

|  | DIMENSIONS ARE IN INCHES TOLERANCES: FRACTIONAL±1/32 ANGULAR: MACH±1/2 Deg TWO PLACE DECIMAL ±.01 | DRAWN     | NAME | DATE | SEASTROM MFG |                        |           |      |
|--|---------------------------------------------------------------------------------------------------|-----------|------|------|--------------|------------------------|-----------|------|
|  |                                                                                                   | CHECKED   |      |      | SOLDER LUG   |                        |           |      |
|  |                                                                                                   | ENG APPR. |      |      |              |                        |           |      |
|  | THREE PLACE DECIMAL ±.005                                                                         | MFG APPR. |      |      |              | 30LDER LUG             |           |      |
|  | BRASS                                                                                             | Q.A.      |      |      |              |                        |           |      |
|  |                                                                                                   | COMMENTS: |      |      |              |                        |           |      |
|  | SEE NOTE 1                                                                                        |           |      |      | SIZE         | SIZE DWG. NO. 5455-12B |           | REV. |
|  | DRAWING IS NOT TO SCALE                                                                           |           |      |      | _            |                        | SHEET 1 C | )F 1 |