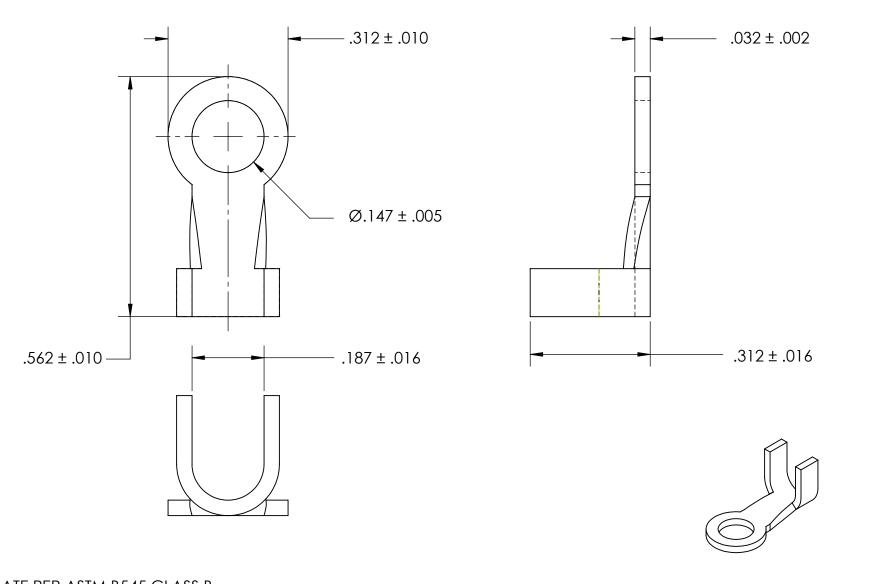

## **NOTES**

1. TIN PLATE PER ASTM B545 CLASS B

2. WIRE SIZE: 6-8

3. SCREW SIZE: 6

4. DIMENSIONS APPLY PRIOR TO PLATING.

|  | DIMENSIONS ARE IN INCHES TOLERANCES: FRACTIONAL±1/32 ANGULAR: MACH±1/2 Deg TWO PLACE DECIMAL ±.01 THREE PLACE DECIMAL ±.005 | DRAWN     | NAME | DATE | SEASTROM MFG |      |  |
|--|-----------------------------------------------------------------------------------------------------------------------------|-----------|------|------|--------------|------|--|
|  |                                                                                                                             | CHECKED   |      |      |              |      |  |
|  |                                                                                                                             | ENG APPR. |      |      | SOLDER LUG   |      |  |
|  |                                                                                                                             | MFG APPR. |      |      |              |      |  |
|  | MATERIAL<br>COPPER                                                                                                          | Q.A.      |      |      |              |      |  |
|  |                                                                                                                             | COMMENTS: |      |      |              |      |  |
|  | SEE NOTE 1                                                                                                                  |           |      |      |              | REV. |  |
|  | DRAWING IS NOT TO SCALE                                                                                                     |           |      |      | A 5450-9C -  |      |  |
|  |                                                                                                                             | I         |      |      | I SHEET 1 OF | - 1  |  |