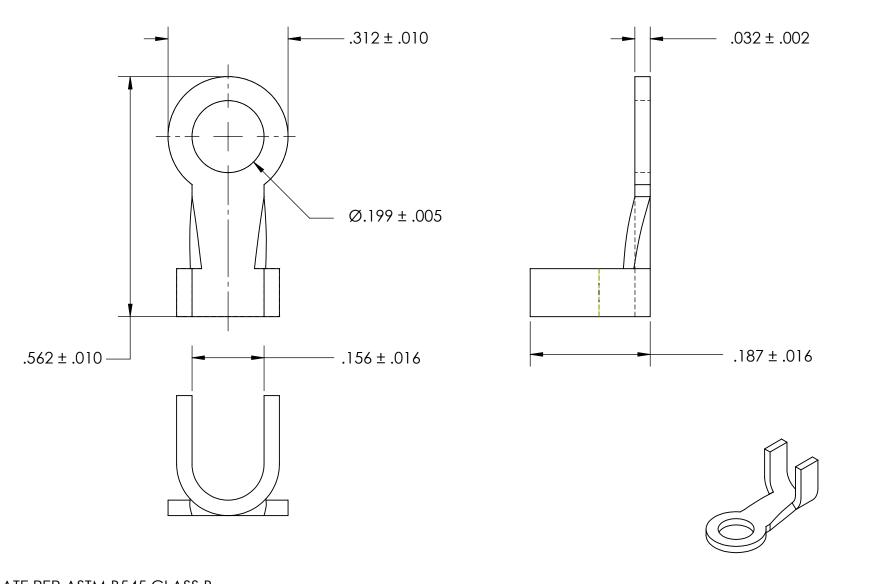

## **NOTES**

1. TIN PLATE PER ASTM B545 CLASS B

2. WIRE SIZE: 10-12

3. SCREW SIZE: 10

4. DIMENSIONS APPLY PRIOR TO PLATING.

|  | DIMENSIONS ARE IN INCHES TOLERANCES: FRACTIONAL±1/32 ANGULAR: MACH±1/2 Deg TWO PLACE DECIMAL ±.01 THREE PLACE DECIMAL ±.005 | DRAWN     | NAME | DATE | SEASTROM MFG  |
|--|-----------------------------------------------------------------------------------------------------------------------------|-----------|------|------|---------------|
|  |                                                                                                                             | CHECKED   |      |      | SOLDER LUG    |
|  |                                                                                                                             | ENG APPR. |      |      |               |
|  |                                                                                                                             | MFG APPR. |      |      |               |
|  | MATERIAL<br>COPPER                                                                                                          | Q.A.      |      |      |               |
|  |                                                                                                                             | COMMENTS: |      |      |               |
|  | FINISH<br>SEE NOTE 1                                                                                                        |           |      |      | SIZE DWG. NO. |
|  | DRAWING IS NOT TO SCALE                                                                                                     |           |      |      | A 5450-8C -   |
|  | 5.0 O 10 10 00/1EE                                                                                                          | 1         |      |      | SHFFT 1 ○F 1  |