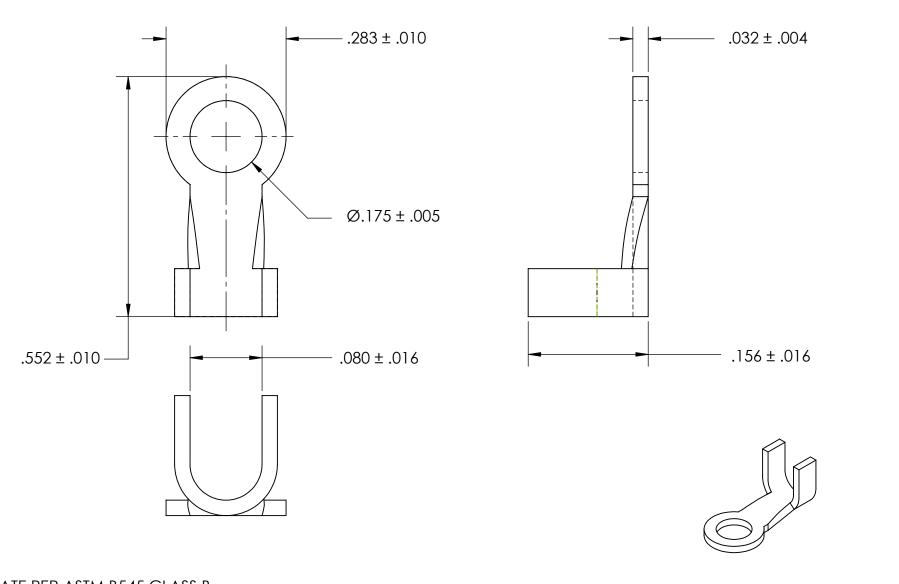

## **NOTES**

1. TIN PLATE PER ASTM B545 CLASS B

2. WIRE SIZE: 14-20

3. SCREW SIZE: 8

4. DIMENSIONS APPLY PRIOR TO PLATING.

|  | DIMENSIONS ARE IN INCHES TOLERANCES: FRACTIONAL±1/32 ANGULAR: MACH±1/2 Deg TWO PLACE DECIMAL ±.01 THREE PLACE DECIMAL ±.005 | DRAWN     | NAME | DATE | SEASTROM MFG   |   |
|--|-----------------------------------------------------------------------------------------------------------------------------|-----------|------|------|----------------|---|
|  |                                                                                                                             | CHECKED   |      |      | SOLDER LUG     | - |
|  |                                                                                                                             | ENG APPR. |      |      |                |   |
|  |                                                                                                                             | MFG APPR. |      |      |                |   |
|  | MATERIAL<br>BRASS                                                                                                           | Q.A.      |      |      |                |   |
|  |                                                                                                                             | COMMENTS: |      |      |                |   |
|  | SEE NOTE 1                                                                                                                  |           |      |      | SIZE DWG. NO.  |   |
|  | DRAWING IS NOT TO SCALE                                                                                                     |           |      |      | A 5450-3B -    | _ |
|  |                                                                                                                             |           |      |      | I SHEET 1 OF 1 |   |