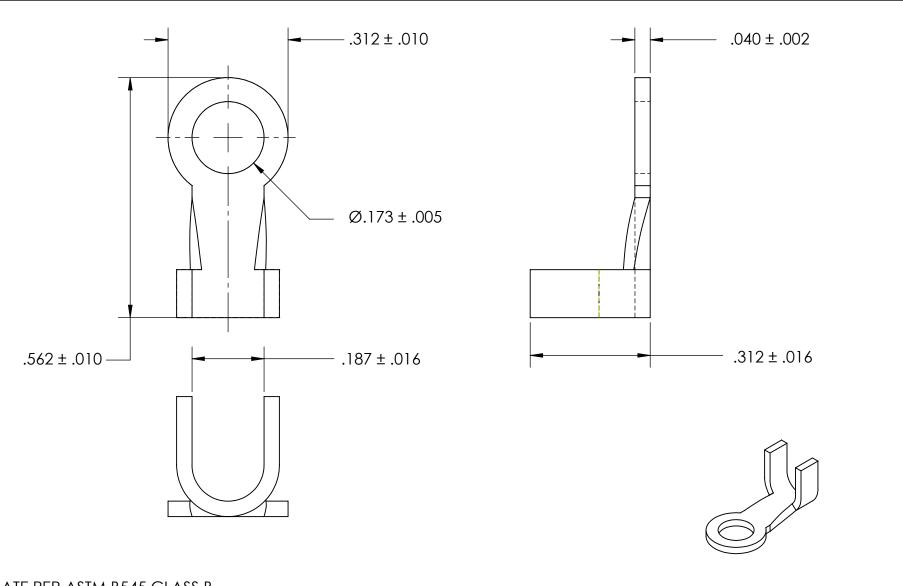

## **NOTES**

1. TIN PLATE PER ASTM B545 CLASS B

2. WIRE SIZE: 6-8

3. SCREW SIZE: 8

4. DIMENSIONS APPLY PRIOR TO PLATING.

|  | DIMENSIONS ARE IN INCHES TOLERANCES: FRACTIONAL±1/32 ANGULAR: MACH±1/2 Deg TWO PLACE DECIMAL ±.01 THREE PLACE DECIMAL ±.005 | DRAWN     | NAME | DATE | SEASTROM MFG |      |
|--|-----------------------------------------------------------------------------------------------------------------------------|-----------|------|------|--------------|------|
|  |                                                                                                                             | CHECKED   |      |      | SOLDER LUG   |      |
|  |                                                                                                                             | ENG APPR. |      |      |              |      |
|  |                                                                                                                             | MFG APPR. |      |      | 30LDER LUG   |      |
|  | MATERIAL<br>COPPER                                                                                                          | Q.A.      |      |      |              |      |
|  |                                                                                                                             | COMMENTS: |      |      |              |      |
|  | FINISH<br>SEE NOTE 1                                                                                                        |           |      |      |              | REV. |
|  | DRAWING IS NOT TO SCALE                                                                                                     |           |      |      | A 5450-10C   | -    |
|  |                                                                                                                             | l         |      |      | I SHEET 1 O  | )F 1 |