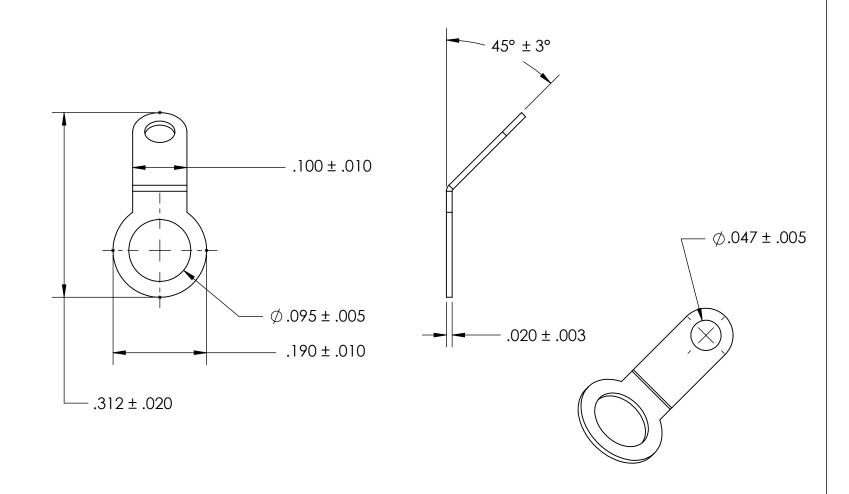

- NOTES 1. BRIGHT TIN PLATE PER ASTM B545, CLASS B
- 2. SCREW SIZE: 2
- 2. DIMENSIONS APPLY PRIOR TO PLATING.

| PROPRIETARY AND CONFIDENTIAL       |
|------------------------------------|
| THE INFORMATION CONTAINED IN THIS  |
| DRAWING IS THE SOLE PROPERTY OF    |
| SEASTROM MANUFACTURING. ANY        |
| REPRODUCTION IN PART OR AS A WHOLE |
| WITHOUT THE WRITTEN PERMISSION OF  |
| SEASTROM MANUFACTURING IS          |
| PROHIBITED                         |

| TO<br>FR. | DIMENSIONS ARE IN INCHES TOLERANCES: FRACTIONAL ± 1/32 ANGULAR: MACH ± 1/2 Deg TWO PLACE DECIMAL ±.01 THREE PLACE DECIMAL ±.05 |           | NAME | DATE |              |     |
|-----------|--------------------------------------------------------------------------------------------------------------------------------|-----------|------|------|--------------|-----|
|           |                                                                                                                                | DRAWN     |      |      | SEASTROM MFG |     |
|           |                                                                                                                                | CHECKED   |      |      | SOLDER LUG   |     |
|           |                                                                                                                                | ENG APPR. |      |      |              |     |
|           |                                                                                                                                | MFG APPR. |      |      |              |     |
|           | BRASS, HALF HARD                                                                                                               | Q.A.      |      |      |              |     |
|           |                                                                                                                                | COMMENTS: |      |      |              |     |
| .E        | SEE NOTE 1                                                                                                                     |           |      |      |              | EV. |
|           | DRAWING IS NOT TO SCALE                                                                                                        |           |      |      | A 5413-98 -  |     |
|           |                                                                                                                                | l         |      |      | I SHFFT 1 OF | · 1 |