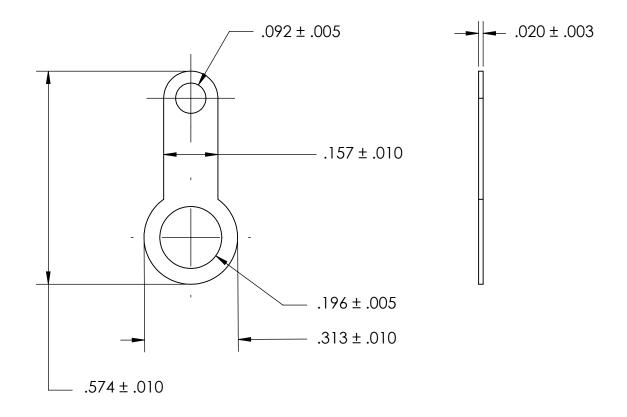

NOTES
1. BRIGHT TIN PLATE PER ASTM B545, CLASS B

2. SCREW SIZE: 10

3. DIMENSIONS APPLY PRIOR TO PLATING.

PROPRIETARY AND CONFIDENTIAL THE INFORMATION CONTAINED IN THIS DRAWING IS THE SOLE PROPERTY OF SEASTROM MANUFACTURING. ANY REPRODUCTION IN PART OR AS A WHOLE WITHOUT THE WRITTEN PERMISSION OF SEASTROM MANUFACTURING IS PROHIBITED.

|   | DIMENSIONS ARE IN INCHES TOLERANCES: FRACTIONAL±1/32 ANGULAR: MACH±1/2 Deg TWO PLACE DECIMAL ±.01 THREE PLACE DECIMAL ±.005 |           | NAME | DATE | SEASTROM MFG  |            |    |  |
|---|-----------------------------------------------------------------------------------------------------------------------------|-----------|------|------|---------------|------------|----|--|
|   |                                                                                                                             | DRAWN     |      |      | 3LA3TKOM MI G |            |    |  |
|   |                                                                                                                             | CHECKED   |      |      |               |            |    |  |
|   |                                                                                                                             | ENG APPR. |      |      | SOLDER LUG    |            |    |  |
|   |                                                                                                                             | MFG APPR. |      |      |               |            |    |  |
| İ | BRASS, HALF HARD                                                                                                            | Q.A.      |      |      |               |            |    |  |
|   |                                                                                                                             | COMMENTS: |      |      | 1             |            |    |  |
|   | FINISH<br>SEE NOTE 1                                                                                                        |           |      |      |               | DWG. NO.   | ٧. |  |
| İ | DRAWING IS NOT TO SCALE                                                                                                     |           |      |      | Α             | 5413-84    |    |  |
| ١ |                                                                                                                             |           |      |      | 1             | SHEET 1 OF | 1  |  |

|  | DIMENSIONS ARE IN INCHES TOLERANCES: FRACTIONAL±1/32 ANGULAR: MACH±1/2 Deg TWO PLACE DECIMAL ±.01 THREE PLACE DECIMAL ±.005  MATERIAL BRASS, HALF HARD |           | NAME | DATE |            |              |          |  |
|--|--------------------------------------------------------------------------------------------------------------------------------------------------------|-----------|------|------|------------|--------------|----------|--|
|  |                                                                                                                                                        | DRAWN     |      |      |            | SEASTROM MFG |          |  |
|  |                                                                                                                                                        | CHECKED   |      |      | SOLDER LUG |              |          |  |
|  |                                                                                                                                                        | ENG APPR. |      |      |            |              |          |  |
|  |                                                                                                                                                        | MFG APPR. |      |      | SOLDER LUG |              |          |  |
|  |                                                                                                                                                        | Q.A.      |      |      |            |              |          |  |
|  |                                                                                                                                                        | COMMENTS: |      |      | 1          |              |          |  |
|  | FINISH                                                                                                                                                 |           |      |      | 0.75       | I==          | REV.     |  |
|  | SEE NOTE 1                                                                                                                                             |           |      |      | SIZE       |              |          |  |
|  | DRAWING IS NOT TO SCALE                                                                                                                                |           |      |      |            |              | <u> </u> |  |
|  | DIVAMING IS NOT TO SCALE                                                                                                                               |           |      |      |            | ISHEFT 1 (   | OF 1     |  |