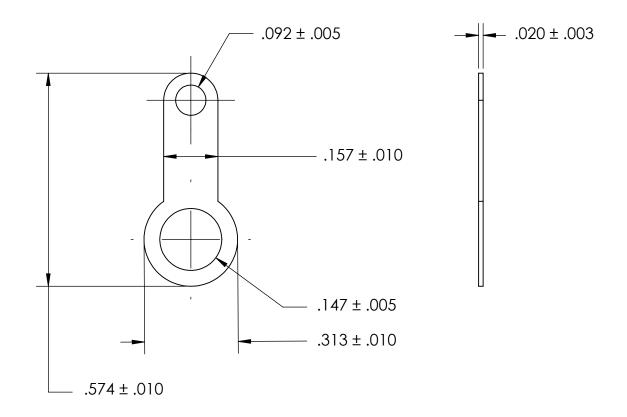

- NOTES 1. BRIGHT TIN PLATE PER ASTM B545, CLASS B
- 2. SCREW SIZE: 6
- 3. DIMENSIONS APPLY PRIOR TO PLATING.

| PROPRIETARY AND CONFIDENTIAL       |
|------------------------------------|
| THE INFORMATION CONTAINED IN THIS  |
| DRAWING IS THE SOLE PROPERTY OF    |
| SEASTROM MANUFACTURING. ANY        |
| REPRODUCTION IN PART OR AS A WHOLE |
| WITHOUT THE WRITTEN PERMISSION OF  |
| SEASTROM MANUFACTURING IS          |
| PROHIBITED.                        |

|   | DIMENSIONS ARE IN INCHES TOLERANCES: FRACTIONAL±1/32 ANGULAR: MACH±1/2 Deg TWO PLACE DECIMAL ±.01 |           | NAME | DATE | SEASTROM MFG   |
|---|---------------------------------------------------------------------------------------------------|-----------|------|------|----------------|
|   |                                                                                                   | DRAWN     |      |      |                |
|   |                                                                                                   | CHECKED   |      |      | SOLDER LUG     |
|   |                                                                                                   | ENG APPR. |      |      |                |
|   | THREE PLACE DECIMAL ±.005                                                                         | MFG APPR. |      |      |                |
|   | MATERIAL                                                                                          | Q.A.      |      |      |                |
|   | BRASS, HALF HARD                                                                                  | COMMENTS: |      |      |                |
| Ξ | SEE NOTE 1                                                                                        |           |      |      | SIZE DWG. NO.  |
|   | DRAWING IS NOT TO SCALE                                                                           |           |      |      | A 5413-82      |
|   |                                                                                                   |           |      |      | I SHEET 1 OF 1 |