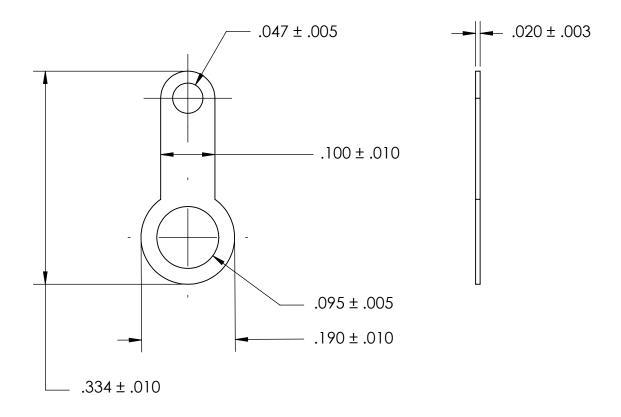

- NOTES 1. BRIGHT TIN PLATE PER ASTM B545, CLASS B
- 2. SCREW SIZE: 2
- 3. DIMENSIONS APPLY PRIOR TO PLATING.

| PROPRIETARY AND CONFIDENTIAL       |
|------------------------------------|
| THE INFORMATION CONTAINED IN THIS  |
| DRAWING IS THE SOLE PROPERTY OF    |
| SEASTROM MANUFACTURING. ANY        |
| REPRODUCTION IN PART OR AS A WHOLE |
| WITHOUT THE WRITTEN PERMISSION OF  |
| SEASTROM MANUFACTURING IS          |
| PROHIBITED.                        |

| DIMENSIONS ARE IN INCHES TOLERANCES:    DRAWN   DATE   DATE   DRAWN   DRAWN   DATE   DRAWN   DATE   DRAWN   DRA | TROM MFG    |
|--------------------------------------------------------------------------------------------------------------------------------------------------------------------------------------------------------------------------------------------------------------------------------------------------------------------------------------------------------------------------------------------------------------------------------------------------------------------------------------------------------------------------------------------------------------------------------------------------------------------------------------------------------------------------------------------------------------------------------------------------------------------------------------------------------------------------------------------------------------------------------------------------------------------------------------------------------------------------------------------------------------------------------------------------------------------------------------------------------------------------------------------------------------------------------------------------------------------------------------------------------------------------------------------------------------------------------------------------------------------------------------------------------------------------------------------------------------------------------------------------------------------------------------------------------------------------------------------------------------------------------------------------------------------------------------------------------------------------------------------------------------------------------------------------------------------------------------------------------------------------------------------------------------------------------------------------------------------------------------------------------------------------------------------------------------------------------------------------------------------------------|-------------|
| FRACTIONAL±1/32 ANGULAR: MACH±1/2 Deg                                                                                                                                                                                                                                                                                                                                                                                                                                                                                                                                                                                                                                                                                                                                                                                                                                                                                                                                                                                                                                                                                                                                                                                                                                                                                                                                                                                                                                                                                                                                                                                                                                                                                                                                                                                                                                                                                                                                                                                                                                                                                          |             |
| TWO PLACE DECIMAL ±.01 ENG APPR.                                                                                                                                                                                                                                                                                                                                                                                                                                                                                                                                                                                                                                                                                                                                                                                                                                                                                                                                                                                                                                                                                                                                                                                                                                                                                                                                                                                                                                                                                                                                                                                                                                                                                                                                                                                                                                                                                                                                                                                                                                                                                               | OLDER LUG   |
| THREE PLACE DECIMAL ±.005 MFG APPR.                                                                                                                                                                                                                                                                                                                                                                                                                                                                                                                                                                                                                                                                                                                                                                                                                                                                                                                                                                                                                                                                                                                                                                                                                                                                                                                                                                                                                                                                                                                                                                                                                                                                                                                                                                                                                                                                                                                                                                                                                                                                                            | JLDLK LUG   |
| MATERIAL Q.A.                                                                                                                                                                                                                                                                                                                                                                                                                                                                                                                                                                                                                                                                                                                                                                                                                                                                                                                                                                                                                                                                                                                                                                                                                                                                                                                                                                                                                                                                                                                                                                                                                                                                                                                                                                                                                                                                                                                                                                                                                                                                                                                  |             |
| BRASS, HALF HARD COMMENTS:                                                                                                                                                                                                                                                                                                                                                                                                                                                                                                                                                                                                                                                                                                                                                                                                                                                                                                                                                                                                                                                                                                                                                                                                                                                                                                                                                                                                                                                                                                                                                                                                                                                                                                                                                                                                                                                                                                                                                                                                                                                                                                     |             |
| SEE NOTE 1                                                                                                                                                                                                                                                                                                                                                                                                                                                                                                                                                                                                                                                                                                                                                                                                                                                                                                                                                                                                                                                                                                                                                                                                                                                                                                                                                                                                                                                                                                                                                                                                                                                                                                                                                                                                                                                                                                                                                                                                                                                                                                                     | REV.        |
| DRAWING IS NOT TO SCALE                                                                                                                                                                                                                                                                                                                                                                                                                                                                                                                                                                                                                                                                                                                                                                                                                                                                                                                                                                                                                                                                                                                                                                                                                                                                                                                                                                                                                                                                                                                                                                                                                                                                                                                                                                                                                                                                                                                                                                                                                                                                                                        | / 8   -<br> |