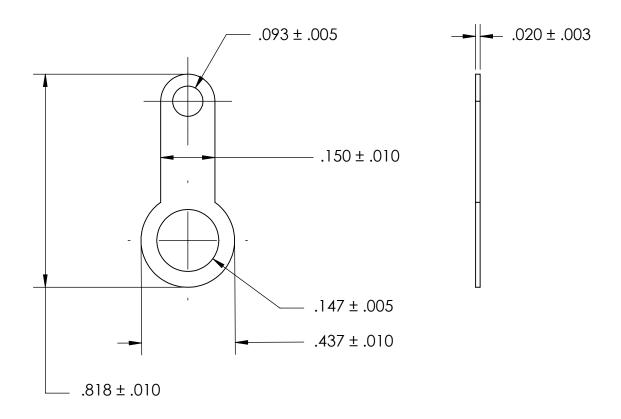

- NOTES 1. BRIGHT TIN PLATE PER ASTM B545, CLASS B
- 2. SCREW SIZE: 6
- 3. DIMENSIONS APPLY PRIOR TO PLATING.

| PROPRIETARY AND CONFIDENTIAL       |
|------------------------------------|
| THE INFORMATION CONTAINED IN THIS  |
| DRAWING IS THE SOLE PROPERTY OF    |
| SEASTROM MANUFACTURING. ANY        |
| REPRODUCTION IN PART OR AS A WHOLE |
| WITHOUT THE WRITTEN PERMISSION OF  |
| SEASTROM MANUFACTURING IS          |
| PROHIBITED.                        |

|  | DIMENSIONS ARE IN INCHES TOLERANCES: FRACTIONAL±1/32 ANGULAR: MACH±1/2 Deg TWO PLACE DECIMAL ±.01 THREE PLACE DECIMAL ±.005 | DRAWN     | NAME | DATE | SEASTROM MFG       |  |  |
|--|-----------------------------------------------------------------------------------------------------------------------------|-----------|------|------|--------------------|--|--|
|  |                                                                                                                             | CHECKED   |      |      | SOLDER LUG         |  |  |
|  |                                                                                                                             | ENG APPR. |      |      |                    |  |  |
|  |                                                                                                                             | MFG APPR. |      |      |                    |  |  |
|  | BRASS, HALF HARD                                                                                                            | Q.A.      |      |      |                    |  |  |
|  |                                                                                                                             | COMMENTS: |      |      |                    |  |  |
|  | FINISH<br>SEE NOTE 1                                                                                                        |           |      |      | SIZE DWG. NO.      |  |  |
|  | DRAWING IS NOT TO SCALE                                                                                                     |           |      |      | <b>A</b> 5413-70 - |  |  |
|  |                                                                                                                             |           |      |      | SHFFT 1 ○F 1       |  |  |

| DIMENSIONS ARE IN INCHES OLERANCES: FRACTIONAL±1/32 ANGULAR: MACH±1/2 Deg WO PLACE DECIMAL ±.01 |           | NAME | DATE |            | CEACTDONA NAEC |    |  |
|-------------------------------------------------------------------------------------------------|-----------|------|------|------------|----------------|----|--|
|                                                                                                 | DRAWN     |      |      |            | SEASTROM MFG   |    |  |
|                                                                                                 | CHECKED   |      |      |            |                |    |  |
|                                                                                                 | ENG APPR. |      |      |            | COLDEDILIC     |    |  |
| THREE PLACE DECIMAL ±.005                                                                       | MFG APPR. |      |      | SOLDER LUG |                |    |  |
| material<br>BRASS, HALF HARD                                                                    | Q.A.      |      |      |            |                |    |  |
|                                                                                                 | COMMENTS: |      |      | 1          |                |    |  |
| FINISH<br>SEE NOTE 1                                                                            |           |      |      |            | DWG. NO.       | /. |  |
| DRAWING IS NOT TO SCALE                                                                         |           |      |      | Α          | 5413-70 -      |    |  |
| DRAWING IS NOT TO SCALE                                                                         |           |      |      |            | SHEET 1 OF 1   | 1  |  |