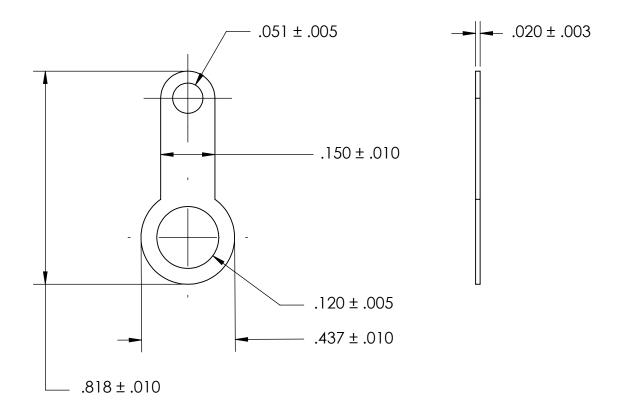

- NOTES 1. BRIGHT TIN PLATE PER ASTM B545, CLASS B
- 2. SCREW SIZE: 4
- 3. DIMENSIONS APPLY PRIOR TO PLATING.

| PROPRIETARY AND CONFIDENTIAL       |
|------------------------------------|
| THE INFORMATION CONTAINED IN THIS  |
| DRAWING IS THE SOLE PROPERTY OF    |
| SEASTROM MANUFACTURING. ANY        |
| REPRODUCTION IN PART OR AS A WHOLE |
| WITHOUT THE WRITTEN PERMISSION OF  |
| SEASTROM MANUFACTURING IS          |
| PROHIBITED.                        |

|                         | DIMENSIONS ARE IN INCHES TOLERANCES: FRACTIONAL±1/32 ANGULAR: MACH±1/2 Deg |           | NAME | DATE | CEACTDONA NACO     |  |
|-------------------------|----------------------------------------------------------------------------|-----------|------|------|--------------------|--|
|                         |                                                                            | DRAWN     |      |      | SEASTROM MFG       |  |
|                         |                                                                            | CHECKED   |      |      | SOLDER LUG         |  |
|                         | TWO PLACE DECIMAL ±.01                                                     | ENG APPR. |      |      |                    |  |
|                         | THREE PLACE DECIMAL ±.005                                                  | MFG APPR. |      |      |                    |  |
| İ                       | BRASS, HALF HARD                                                           | Q.A.      |      |      |                    |  |
|                         |                                                                            | COMMENTS: |      |      |                    |  |
|                         | FINISH SEE NOTE 1                                                          |           |      |      | SIZE DWG. NO.      |  |
|                         | DRAWING IS NOT TO SCALE                                                    |           |      |      | <b>A</b> 5413-67 - |  |
| DRAWING IS NOT TO SCALE |                                                                            |           |      |      | I SHFFT 1 OF 1     |  |