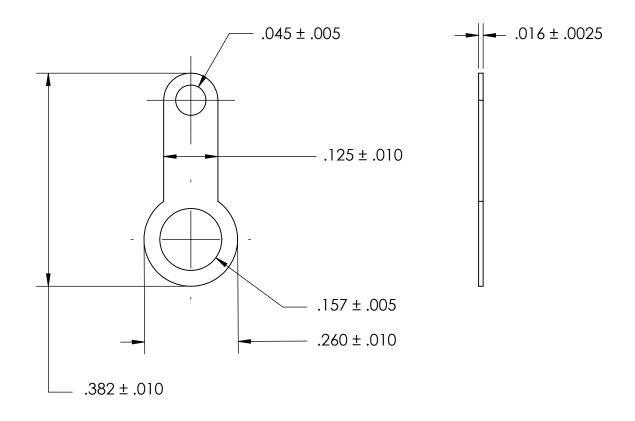

- NOTES 1. BRIGHT TIN PLATE PER ASTM B545, CLASS B
- 2. SCREW SIZE: 6
- 3. DIMENSIONS APPLY PRIOR TO PLATING.

| PROPRIETARY AND CONFIDENTIAL       |
|------------------------------------|
| THE INFORMATION CONTAINED IN THIS  |
| DRAWING IS THE SOLE PROPERTY OF    |
| SEASTROM MANUFACTURING. ANY        |
| REPRODUCTION IN PART OR AS A WHOLE |
| WITHOUT THE WRITTEN PERMISSION OF  |
| SEASTROM MANUFACTURING IS          |
| PROHIBITED.                        |

| DIMENSIONS ARE IN INCHES TOLERANCES: FRACTIONAL±1/32 ANGULAR: MACH±1/2 Deg TWO PLACE DECIMAL ±.01 THREE PLACE DECIMAL ±.005 | DRAWN     | NAME      | DATE | SEASTROM MFG  SOLDER LUG |          |           |
|-----------------------------------------------------------------------------------------------------------------------------|-----------|-----------|------|--------------------------|----------|-----------|
|                                                                                                                             | CHECKED   |           |      |                          |          |           |
|                                                                                                                             | ENG APPR. |           |      |                          |          |           |
|                                                                                                                             | MFG APPR. |           |      | 30LDER LUG               |          |           |
| MATERIAL                                                                                                                    | Q.A.      |           |      |                          |          |           |
| BRASS, HALF HARD                                                                                                            | COMMENTS  | COMMENTS: |      |                          |          |           |
| SEE NOTE 1                                                                                                                  |           |           |      |                          | DWG. NO. | REV.      |
| DRAWING IS NOT TO SCALE                                                                                                     |           |           |      | Α                        | 5413-48  | <u> -</u> |
|                                                                                                                             |           |           |      |                          | SHEET 1  | OF 1      |