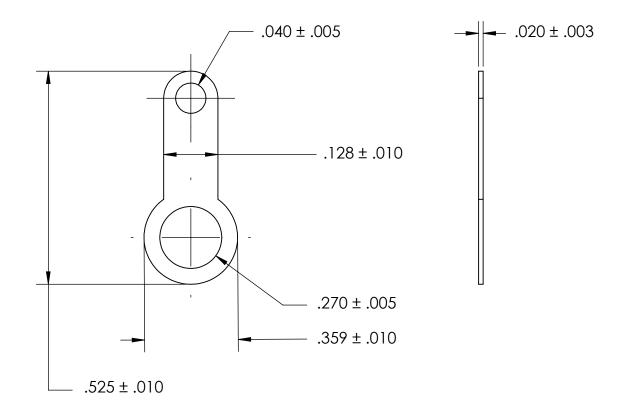

NOTES
1. NICKEL PLATE PER AMS QQ-N-290 CLASS 1 GRADE G

2. SCREW SIZE: 1/4

3. DIMENSIONS APPLY PRIOR TO PLATING.

| F | ROPRIETARY AND CONFIDENTIAL        |
|---|------------------------------------|
| T | THE INFORMATION CONTAINED IN THIS  |
| [ | DRAWING IS THE SOLE PROPERTY OF    |
| S | SEASTROM MANUFACTURING. ANY        |
| F | REPRODUCTION IN PART OR AS A WHOLE |
| ١ | WITHOUT THE WRITTEN PERMISSION OF  |
| S | SEASTROM MANUFACTURING IS          |
| F | PROHIBITED.                        |

|   | DIMENSIONS ARE IN INCHES TOLERANCES: FRACTIONAL±1/32 ANGULAR: MACH±1/2 Deg                                                                                                                                                                                                                                                                                                                                                                                                                                                                                                                                                                                                                                                                                                                                                                                                                                                                                                                                                                                                                                                                                                                                                                                                                                                                                                                                                                                                                                                                                                                                                                                                                                                                                                                                                                                                                                                                                                                                                                                                                                                     | DRAWN     | NAME | DATE | SEASTROM MFG |           |      |
|---|--------------------------------------------------------------------------------------------------------------------------------------------------------------------------------------------------------------------------------------------------------------------------------------------------------------------------------------------------------------------------------------------------------------------------------------------------------------------------------------------------------------------------------------------------------------------------------------------------------------------------------------------------------------------------------------------------------------------------------------------------------------------------------------------------------------------------------------------------------------------------------------------------------------------------------------------------------------------------------------------------------------------------------------------------------------------------------------------------------------------------------------------------------------------------------------------------------------------------------------------------------------------------------------------------------------------------------------------------------------------------------------------------------------------------------------------------------------------------------------------------------------------------------------------------------------------------------------------------------------------------------------------------------------------------------------------------------------------------------------------------------------------------------------------------------------------------------------------------------------------------------------------------------------------------------------------------------------------------------------------------------------------------------------------------------------------------------------------------------------------------------|-----------|------|------|--------------|-----------|------|
|   |                                                                                                                                                                                                                                                                                                                                                                                                                                                                                                                                                                                                                                                                                                                                                                                                                                                                                                                                                                                                                                                                                                                                                                                                                                                                                                                                                                                                                                                                                                                                                                                                                                                                                                                                                                                                                                                                                                                                                                                                                                                                                                                                | CHECKED   |      |      | SOLDER LUG   |           |      |
|   | TWO PLACE DECIMAL ±.01                                                                                                                                                                                                                                                                                                                                                                                                                                                                                                                                                                                                                                                                                                                                                                                                                                                                                                                                                                                                                                                                                                                                                                                                                                                                                                                                                                                                                                                                                                                                                                                                                                                                                                                                                                                                                                                                                                                                                                                                                                                                                                         | ENG APPR. |      |      |              |           |      |
|   | THREE PLACE DECIMAL ±.005                                                                                                                                                                                                                                                                                                                                                                                                                                                                                                                                                                                                                                                                                                                                                                                                                                                                                                                                                                                                                                                                                                                                                                                                                                                                                                                                                                                                                                                                                                                                                                                                                                                                                                                                                                                                                                                                                                                                                                                                                                                                                                      | MFG APPR. |      |      |              |           |      |
|   | MATERIAL DE LIA DE LA DE | Q.A.      |      |      |              |           |      |
|   | BRASS, HALF HARD                                                                                                                                                                                                                                                                                                                                                                                                                                                                                                                                                                                                                                                                                                                                                                                                                                                                                                                                                                                                                                                                                                                                                                                                                                                                                                                                                                                                                                                                                                                                                                                                                                                                                                                                                                                                                                                                                                                                                                                                                                                                                                               | COMMENTS: |      |      |              |           |      |
| Ξ | SEE NOTE 1                                                                                                                                                                                                                                                                                                                                                                                                                                                                                                                                                                                                                                                                                                                                                                                                                                                                                                                                                                                                                                                                                                                                                                                                                                                                                                                                                                                                                                                                                                                                                                                                                                                                                                                                                                                                                                                                                                                                                                                                                                                                                                                     |           |      |      |              |           | REV. |
|   | DRAWING IS NOT TO SCALE                                                                                                                                                                                                                                                                                                                                                                                                                                                                                                                                                                                                                                                                                                                                                                                                                                                                                                                                                                                                                                                                                                                                                                                                                                                                                                                                                                                                                                                                                                                                                                                                                                                                                                                                                                                                                                                                                                                                                                                                                                                                                                        |           |      |      | Α            | 5413-46-N |      |
|   |                                                                                                                                                                                                                                                                                                                                                                                                                                                                                                                                                                                                                                                                                                                                                                                                                                                                                                                                                                                                                                                                                                                                                                                                                                                                                                                                                                                                                                                                                                                                                                                                                                                                                                                                                                                                                                                                                                                                                                                                                                                                                                                                |           |      |      |              | SHEET 1 O | )F ] |