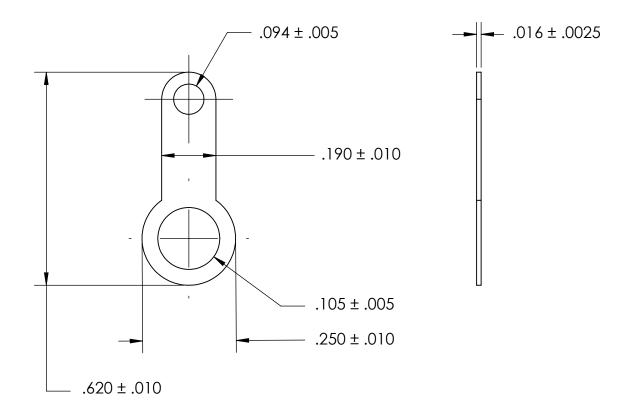

- NOTES 1. BRIGHT TIN PLATE PER ASTM B545, CLASS B
- 2. SCREW SIZE: 3
- 3. DIMENSIONS APPLY PRIOR TO PLATING.

| PROPRIETARY AND CONFIDENTIAL       |
|------------------------------------|
| THE INFORMATION CONTAINED IN THIS  |
| DRAWING IS THE SOLE PROPERTY OF    |
| SEASTROM MANUFACTURING. ANY        |
| REPRODUCTION IN PART OR AS A WHOLE |
| WITHOUT THE WRITTEN PERMISSION OF  |
| SEASTROM MANUFACTURING IS          |
| PROHIBITED.                        |