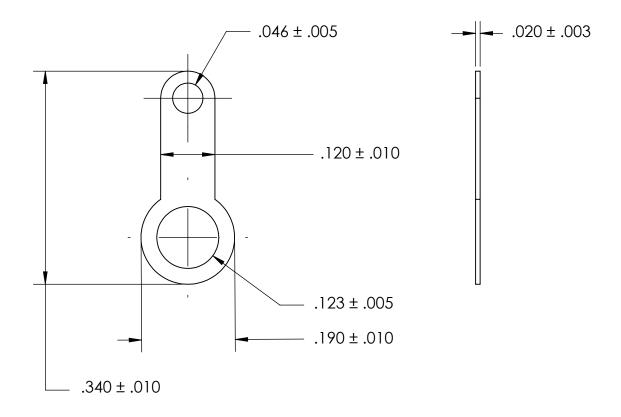

- NOTES 1. BRIGHT TIN PLATE PER ASTM B545, CLASS B
- 2. SCREW SIZE: 4
- 3. DIMENSIONS APPLY PRIOR TO PLATING.

| PROPRIETARY AND CONFIDENTIAL       |
|------------------------------------|
| THE INFORMATION CONTAINED IN THIS  |
| DRAWING IS THE SOLE PROPERTY OF    |
| SEASTROM MANUFACTURING. ANY        |
| REPRODUCTION IN PART OR AS A WHOLE |
| WITHOUT THE WRITTEN PERMISSION OF  |
| SEASTROM MANUFACTURING IS          |
| PROHIBITED.                        |

|  | DIMENSIONS ARE IN INCHES TOLERANCES: FRACTIONAL±1/32 ANGULAR: MACH±1/2 Deg TWO PLACE DECIMAL ±.01 THREE PLACE DECIMAL ±.005 | DRAWN     | NAME | DATE | SEASTROM MFG   |
|--|-----------------------------------------------------------------------------------------------------------------------------|-----------|------|------|----------------|
|  |                                                                                                                             | CHECKED   |      |      | SOLDER LUG     |
|  |                                                                                                                             | ENG APPR. |      |      |                |
|  |                                                                                                                             | MFG APPR. |      |      |                |
|  | BRASS, HALF HARD                                                                                                            | Q.A.      |      |      |                |
|  |                                                                                                                             | COMMENTS: |      |      |                |
|  | FINISH<br>SEE NOTE 1                                                                                                        |           |      |      | SIZE DWG. NO.  |
|  | DRAWING IS NOT TO SCALE                                                                                                     | <u> </u>  |      |      | A 5413-26 -    |
|  |                                                                                                                             | I         |      |      | I SHEET 1 OF 1 |