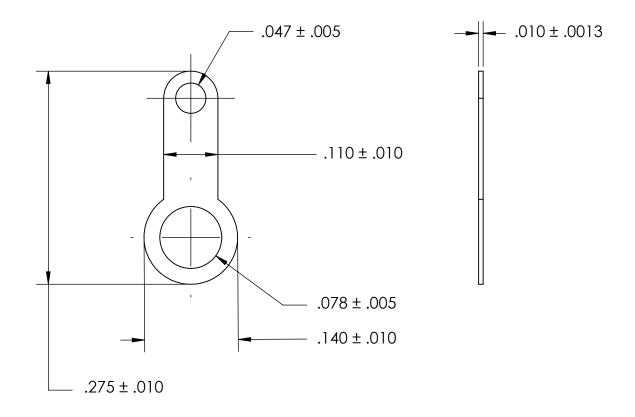

- NOTES
  1. NICKEL PLATE PER AMS QQ-N-290 CLASS 1 GRADE G
- 2. SCREW SIZE: 1
- 3. DIMENSIONS APPLY PRIOR TO PLATING.

| I KOI KILIAKI AND CONIIDLINIIAL    |
|------------------------------------|
| THE INFORMATION CONTAINED IN THIS  |
| DRAWING IS THE SOLE PROPERTY OF    |
| SEASTROM MANUFACTURING. ANY        |
| REPRODUCTION IN PART OR AS A WHOLE |
| WITHOUT THE WRITTEN PERMISSION OF  |
| SEASTROM MANUFACTURING IS          |
| PROHIBITED.                        |
|                                    |

|  | DIMENSIONS ARE IN INCHES TOLERANCES: FRACTIONAL±1/32 ANGULAR: MACH±1/2 Deg TWO PLACE DECIMAL ±.01 |           | NAME | DATE |              |      |  |
|--|---------------------------------------------------------------------------------------------------|-----------|------|------|--------------|------|--|
|  |                                                                                                   | DRAWN     |      |      | SEASTROM MFG |      |  |
|  |                                                                                                   | CHECKED   |      |      |              |      |  |
|  |                                                                                                   | ENG APPR. |      |      | SOLDER LUG   |      |  |
|  | THREE PLACE DECIMAL ±.005                                                                         | MFG APPR. |      |      | ] SOLDER LUG |      |  |
|  | MATERIAL                                                                                          | Q.A.      |      |      |              |      |  |
|  | BRASS, HALF HARD                                                                                  | COMMENTS: |      |      |              |      |  |
|  | FINISH                                                                                            |           |      |      |              |      |  |
|  | SEE NOTE 1                                                                                        |           |      |      |              | REV. |  |
|  | DRAWING IS NOT TO SCALE                                                                           |           |      |      | A 5413-24-N  | -    |  |
|  | DRAWING IS NOT TO SCALE                                                                           |           |      |      | SHEET 1 O    | F 1  |  |