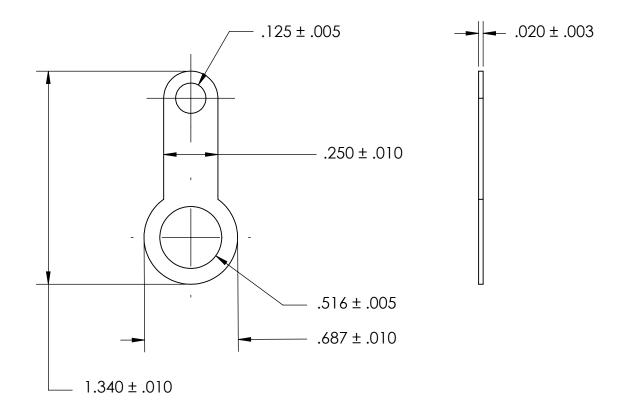

NOTES
1. BRIGHT TIN PLATE PER ASTM B545, CLASS B

2. SCREW SIZE: 1/2

3. DIMENSIONS APPLY PRIOR TO PLATING.

PROPRIETARY AND CONFIDENTIAL THE INFORMATION CONTAINED IN THIS DRAWING IS THE SOLE PROPERTY OF SEASTROM MANUFACTURING. ANY REPRODUCTION IN PART OR AS A WHOLE WITHOUT THE WRITTEN PERMISSION OF SEASTROM MANUFACTURING IS PROHIBITED.

|    | DIMENSIONS ARE IN INCHES TOLERANCES: FRACTIONAL±1/32 ANGULAR: MACH±1/2 Deg TWO PLACE DECIMAL ±.01 THREE PLACE DECIMAL ±.005 | DRAWN     | NAME | DATE | SEASTROM MFG           |                         |
|----|-----------------------------------------------------------------------------------------------------------------------------|-----------|------|------|------------------------|-------------------------|
|    |                                                                                                                             | CHECKED   |      |      | SOLDER LUG             |                         |
|    |                                                                                                                             | ENG APPR. |      |      |                        |                         |
| MA |                                                                                                                             | MFG APPR. |      |      |                        |                         |
|    | BRASS, HALF HARD                                                                                                            | Q.A.      |      |      |                        |                         |
|    |                                                                                                                             | COMMENTS: |      |      |                        |                         |
|    | SEE NOTE 1                                                                                                                  |           |      |      | SIZE DWG. NO. 5413-124 | REV.                    |
|    | DRAWING IS NOT TO SCALE                                                                                                     |           |      |      | SHEET 1 (              | ) <del>-</del><br>) F 1 |