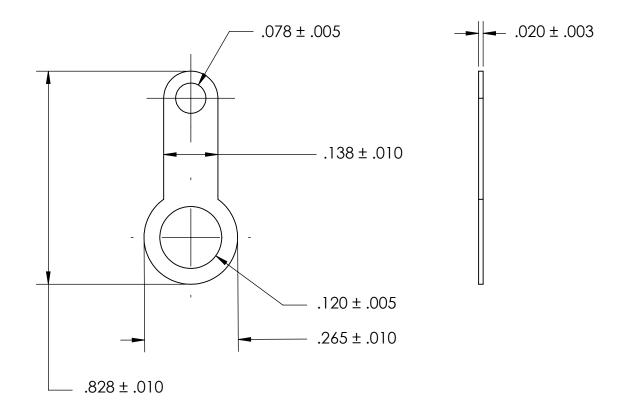

- NOTES 1. BRIGHT TIN PLATE PER ASTM B545, CLASS B
- 2. SCREW SIZE: 4
- 3. DIMENSIONS APPLY PRIOR TO PLATING.

| PROPRIETARY AND CONFIDENTIAL       |
|------------------------------------|
| THE INFORMATION CONTAINED IN THIS  |
| DRAWING IS THE SOLE PROPERTY OF    |
| SEASTROM MANUFACTURING. ANY        |
| REPRODUCTION IN PART OR AS A WHOLE |
| WITHOUT THE WRITTEN PERMISSION OF  |
| SEASTROM MANUFACTURING IS          |
| PROHIBITED.                        |

| DIMENSIONS ARE IN INCHES TOLERANCES: FRACTIONAL±1/32 ANGULAR: MACH±1/2 Deg TWO PLACE DECIMAL ±.01 | DRAWN     | NAME | DATE | SEASTROM MFG |                     |          |
|---------------------------------------------------------------------------------------------------|-----------|------|------|--------------|---------------------|----------|
|                                                                                                   | CHECKED   |      |      | SOLDER LUG   |                     |          |
|                                                                                                   | ENG APPR. |      |      |              |                     |          |
| THREE PLACE DECIMAL ±.005                                                                         | MFG APPR. |      |      | 3OLDER LUG   |                     |          |
| MATERIAL                                                                                          | Q.A.      |      |      |              |                     |          |
| BRASS, HALF HARD                                                                                  | COMMENTS: |      |      |              |                     |          |
| SEE NOTE 1                                                                                        |           |      |      | SIZE         |                     | REV.     |
| DRAWING IS NOT TO SCALE                                                                           |           |      |      | ^            | 5413-11   SHEET 1 O | –<br>F 1 |