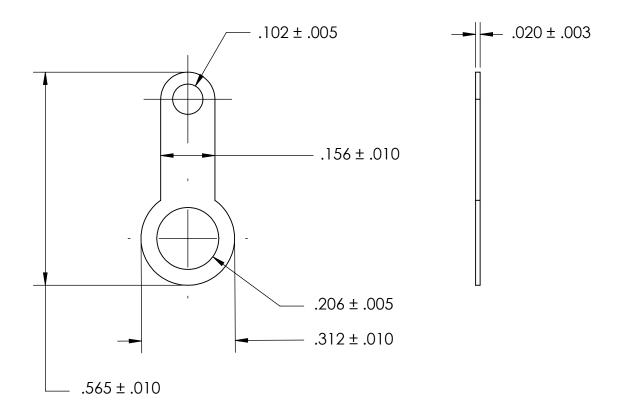

NOTES
1. BRIGHT TIN PLATE PER ASTM B545, CLASS B

2. SCREW SIZE: 10

3. DIMENSIONS APPLY PRIOR TO PLATING.

PROPRIETARY AND CONFIDENTIAL THE INFORMATION CONTAINED IN THIS DRAWING IS THE SOLE PROPERTY OF SEASTROM MANUFACTURING. ANY REPRODUCTION IN PART OR AS A WHOLE WITHOUT THE WRITTEN PERMISSION OF SEASTROM MANUFACTURING IS PROHIBITED.

| 1 | DIMENSIONS ARE IN INCHES TOLERANCES: FRACTIONAL±1/32 ANGULAR: MACH±1/2 Deg TWO PLACE DECIMAL ±.01 | 2211121   | NAME | DATE | SEASTROM MFG        |      |
|---|---------------------------------------------------------------------------------------------------|-----------|------|------|---------------------|------|
|   |                                                                                                   | DRAWN     |      |      | 327 (311( 37) 17) 1 |      |
|   |                                                                                                   | CHECKED   |      |      | SOLDER LUG          |      |
|   |                                                                                                   | ENG APPR. |      |      |                     |      |
|   | THREE PLACE DECIMAL ±.005                                                                         | MFG APPR. |      |      |                     |      |
|   | BRASS, HALF HARD                                                                                  | Q.A.      |      |      |                     |      |
|   |                                                                                                   | COMMENTS: |      |      |                     |      |
|   | FINISH<br>SEE NOTE 1                                                                              |           |      |      |                     | REV. |
|   | DRAWING IS NOT TO SCALE                                                                           |           |      |      | A 5413-108          |      |
|   |                                                                                                   |           |      |      | I SHFFT 1 OF        | F 1  |