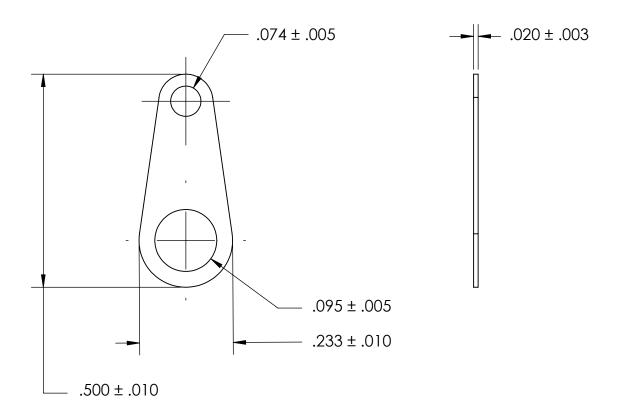

- NOTES 1. BRIGHT TIN PLATE PER ASTM B545, CLASS B
- 2. DIMENSIONS APPLY PRIOR TO PLATING.

| PROPRIETARY AND CONFIDENTIAL   |
|--------------------------------|
| THE INFORMATION CONTAINED IN T |

DRAWING IS THE SOLE PROPERTY OF SEASTROM MANUFACTURING. ANY REPRODUCTION IN PART OR AS A WHOLE WITHOUT THE WRITTEN PERMISSION OF SEASTROM MANUFACTURING IS PROHIBITED.

| DIMENSIONS ARE IN INCHES TOLERANCES: FRACTIONAL±1/32 ANGULAR: MACH±1/2 Deg TWO PLACE DECIMAL ±.01 THREE PLACE DECIMAL ±.005 | DRAWN     | NAME | DATE | SEASTROM MFG |         |                      |
|-----------------------------------------------------------------------------------------------------------------------------|-----------|------|------|--------------|---------|----------------------|
|                                                                                                                             | CHECKED   |      |      | SOLDER LUG   |         |                      |
|                                                                                                                             | ENG APPR. |      |      |              |         |                      |
|                                                                                                                             | MFG APPR. |      |      |              |         |                      |
| BRASS, HALF HARD                                                                                                            | Q.A.      |      |      |              |         |                      |
|                                                                                                                             | COMMENTS: |      |      |              |         |                      |
| SEE NOTE 1                                                                                                                  |           |      |      | SIZE         |         |                      |
| DRAWING IS NOT TO SCALE                                                                                                     |           |      |      | ^            | 5411-92 | <del>-</del><br>)F 1 |