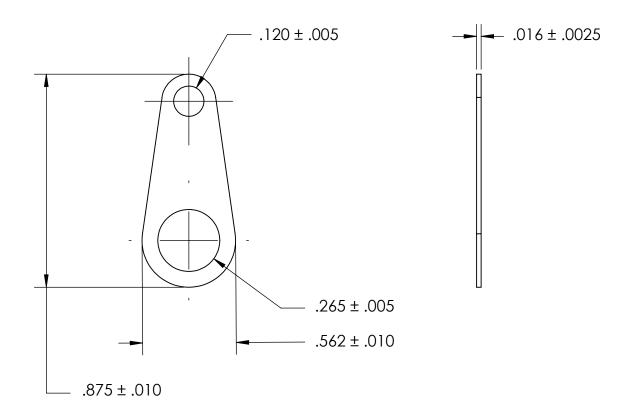

- NOTES 1. BRIGHT TIN PLATE PER ASTM B545, CLASS B
- 2. DIMENSIONS APPLY PRIOR TO PLATING.

| PROPRIETARY AND CONFIDENTIAL   |
|--------------------------------|
| THE INFORMATION CONTAINED IN T |

DRAWING IS THE SOLE PROPERTY OF SEASTROM MANUFACTURING. ANY REPRODUCTION IN PART OR AS A WHOLE WITHOUT THE WRITTEN PERMISSION OF SEASTROM MANUFACTURING IS PROHIBITED.

| DIMENSIONS ARE IN INCHES TOLERANCES: FRACTIONAL±1/32 ANGULAR: MACH±1/2 Deg TWO PLACE DECIMAL ±.01 THREE PLACE DECIMAL ±.005 | DRAWN     | NAME | DATE | SEASTROM MFG SOLDER LUG |                      |    |
|-----------------------------------------------------------------------------------------------------------------------------|-----------|------|------|-------------------------|----------------------|----|
|                                                                                                                             | CHECKED   |      |      |                         |                      |    |
|                                                                                                                             | ENG APPR. |      |      |                         |                      |    |
|                                                                                                                             | MFG APPR. |      |      |                         |                      |    |
| MATERIAL                                                                                                                    | Q.A.      |      |      |                         |                      |    |
| BRASS, HALF HARD                                                                                                            | COMMENTS: |      |      |                         |                      |    |
| SEE NOTE 1                                                                                                                  |           |      |      |                         | DWG. NO. RE          | ٧. |
| DRAWING IS NOT TO SCALE                                                                                                     |           |      |      | Α                       | 5411-81 - SHEET 1 OF | 1  |