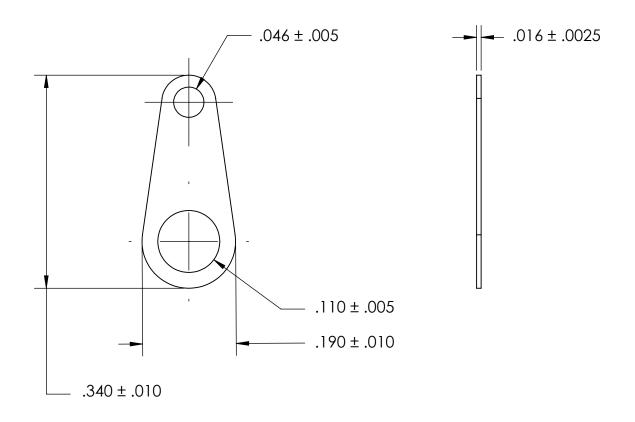

NOTES 1. SILVER PLATE PER ASTM B700 TYPE 1 GRADE A CLASS S, 2.5µm TH w/NICKEL UNDERPLATE

2. DIMENSIONS APPLY PRIOR TO PLATING.

PROPRIETARY AND CONFIDENTIAL THE INFORMATION CONTAINED IN THIS DRAWING IS THE SOLE PROPERTY OF SEASTROM MANUFACTURING. ANY REPRODUCTION IN PART OR AS A WHOLE WITHOUT THE WRITTEN PERMISSION OF SEASTROM MANUFACTURING IS PROHIBITED.

| DIMENSIONS ARE IN INCHES TOLERANCES: FRACTIONAL±1/32 ANGULAR: MACH±1/2 Deg TWO PLACE DECIMAL ±.01 THREE PLACE DECIMAL ±.005 | DRAWN     | NAME | DATE | SEASTROM MFG |           |           |
|-----------------------------------------------------------------------------------------------------------------------------|-----------|------|------|--------------|-----------|-----------|
|                                                                                                                             | CHECKED   |      |      |              |           |           |
|                                                                                                                             | ENG APPR. |      |      | SOLDER LUG   |           |           |
|                                                                                                                             | MFG APPR. |      |      |              |           |           |
| BRASS, HALF HARD                                                                                                            | Q.A.      |      |      |              |           |           |
|                                                                                                                             | COMMENTS: |      |      |              |           |           |
| SEE NOTE 1                                                                                                                  |           |      |      |              | DWG. NO.  | REV.      |
| DRAWING IS NOT TO SCALE                                                                                                     |           |      |      | Α            | 5411-67-S | <u> -</u> |
|                                                                                                                             |           |      |      |              | SHEET 1   | OFI       |