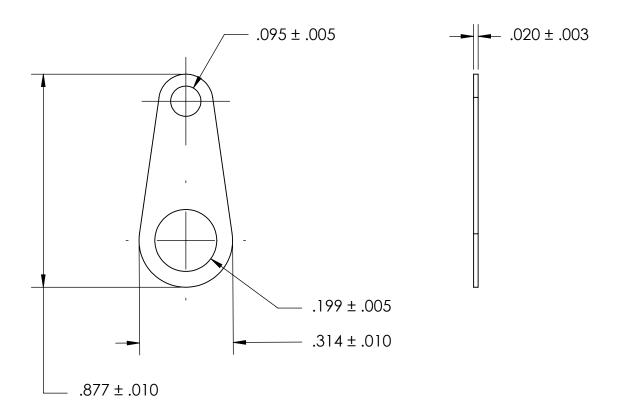

- NOTES 1. BRIGHT TIN PLATE PER ASTM B545, CLASS B
- 2. DIMENSIONS APPLY PRIOR TO PLATING.

| PROPRIETARY AND CONFIDENTIAL       |
|------------------------------------|
| THE INFORMATION CONTAINED IN THIS  |
| DRAWING IS THE SOLE PROPERTY OF    |
| SEASTROM MANUFACTURING. ANY        |
| REPRODUCTION IN PART OR AS A WHOLE |
| WITHOUT THE WRITTEN PERMISSION OF  |
| SEASTROM MANUFACTURING IS          |
| PROHIBITED.                        |
|                                    |

| DIMENSIONS ARE IN INCHES TOLERANCES: FRACTIONAL±1/32 ANGULAR: MACH±1/2 Deg TWO PLACE DECIMAL ±.01 THREE PLACE DECIMAL ±.005 | DRAWN     | NAME | DATE | SEASTROM MFG  |           |          |
|-----------------------------------------------------------------------------------------------------------------------------|-----------|------|------|---------------|-----------|----------|
|                                                                                                                             | CHECKED   |      |      | SOLDER LUG    |           |          |
|                                                                                                                             | ENG APPR. |      |      |               |           |          |
|                                                                                                                             | MFG APPR. |      |      |               |           |          |
| MATERIAL                                                                                                                    | Q.A.      |      |      |               |           |          |
| BRASS, HALF HARD                                                                                                            | COMMENTS: |      |      |               |           |          |
| SEE NOTE 1                                                                                                                  |           |      |      | SIZE DWG. NO. |           | REV.     |
| DRAWING IS NOT TO SCALE                                                                                                     |           |      |      | Α             | 5411-64   | <u> </u> |
|                                                                                                                             |           |      |      | 1             | SHEET 1 C | )⊦ l     |