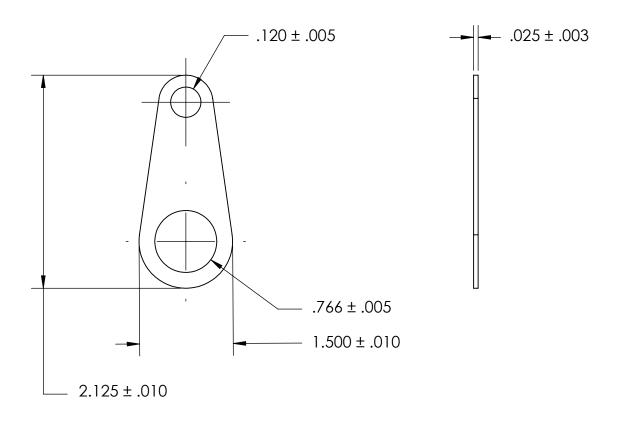

- NOTES 1. BRIGHT TIN PLATE PER ASTM B545, CLASS B
- 2. DIMENSIONS APPLY PRIOR TO PLATING.

| PROPRIETARY AND CONFIDENTIAL   |
|--------------------------------|
| THE INFORMATION CONTAINED IN T |

DRAWING IS THE SOLE PROPERTY OF SEASTROM MANUFACTURING. ANY REPRODUCTION IN PART OR AS A WHOLE WITHOUT THE WRITTEN PERMISSION OF SEASTROM MANUFACTURING IS PROHIBITED.

| DIMENSIONS ARE IN INCHES TOLERANCES: FRACTIONAL±1/32 ANGULAR: MACH±1/2 Deg TWO PLACE DECIMAL ±.01 THREE PLACE DECIMAL ±.005 | DRAWN     | NAME | DATE | SEASTROM MFG |           |      |
|-----------------------------------------------------------------------------------------------------------------------------|-----------|------|------|--------------|-----------|------|
|                                                                                                                             | CHECKED   |      |      | SOLDER LUG   |           |      |
|                                                                                                                             | ENG APPR. |      |      |              |           |      |
|                                                                                                                             | MFG APPR. |      |      |              |           |      |
| BRASS, HALF HARD                                                                                                            | Q.A.      |      |      |              |           |      |
|                                                                                                                             | COMMENTS: |      |      |              |           |      |
| SEE NOTE 1                                                                                                                  |           |      |      | SIZE         | DWG. NO.  | REV. |
|                                                                                                                             |           |      |      | Α            | 5411-6    | -    |
| DRAWING IS NOT TO SCALE                                                                                                     |           |      |      |              | SHEET 1 O | F 1  |