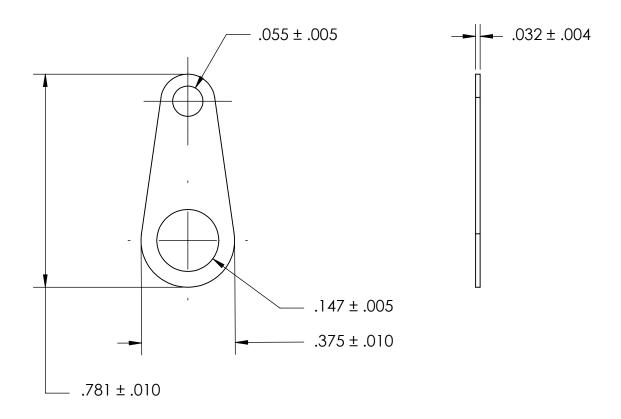

- NOTES 1. BRIGHT TIN PLATE PER ASTM B545, CLASS B
- 2. DIMENSIONS APPLY PRIOR TO PLATING.

| PROPRIETARY AND CONFIDENTIAL       |
|------------------------------------|
| THE INFORMATION CONTAINED IN THIS  |
| DRAWING IS THE SOLE PROPERTY OF    |
| SEASTROM MANUFACTURING. ANY        |
| REPRODUCTION IN PART OR AS A WHOLE |
| WITHOUT THE WRITTEN PERMISSION OF  |
| SEASTROM MANUFACTURING IS          |
| PROHIBITED.                        |

| DIMENSIONS ARE IN INCHES TOLERANCES: FRACTIONAL±1/32 ANGULAR: MACH±1/2 Deg TWO PLACE DECIMAL ±.01 THREE PLACE DECIMAL ±.005 | DRAWN     | NAME | DATE | SEASTROM MFG |                     |                  |
|-----------------------------------------------------------------------------------------------------------------------------|-----------|------|------|--------------|---------------------|------------------|
|                                                                                                                             | CHECKED   |      |      |              |                     |                  |
|                                                                                                                             | ENG APPR. |      |      | SOLDER LUG   |                     |                  |
|                                                                                                                             | MFG APPR. |      |      | 30LDER LUG   |                     |                  |
| BRASS, HALF HARD                                                                                                            | Q.A.      |      |      |              |                     |                  |
|                                                                                                                             | COMMENTS: |      |      |              |                     |                  |
| SEE NOTE 1                                                                                                                  |           |      |      |              |                     | REV.             |
| DRAWING IS NOT TO SCALE                                                                                                     |           |      |      | ^            | 5411-42   SHEET 1 C | <b>-</b><br>DF 1 |