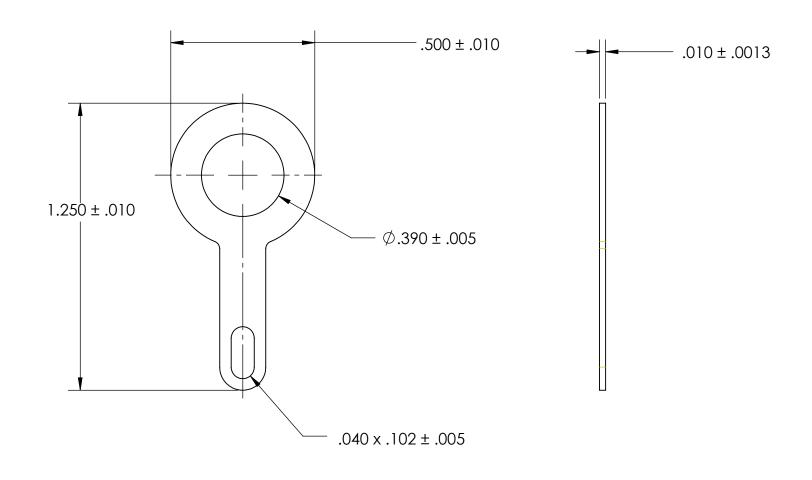

- NOTES 1. BRIGHT TIN PLATE PER ASTM B545, CLASS B
- 2. DIMENSIONS APPLY PRIOR TO PLATING.

| PROPRIETARY AND CONFIDENTIAL                                |
|-------------------------------------------------------------|
| THE INFORMATION CONTAINED IN THIS                           |
| DRAWING IS THE SOLE PROPERTY OF SEASTROM MANUFACTURING. ANY |
| SEASTROM MANUFACTURING. ANY                                 |
| REPRODUCTION IN PART OR AS A WHOLE                          |
| WITHOUT THE WRITTEN PERMISSION OF                           |
| CEACIDONA MANILIEA CILIDINIC IC                             |

PROHIBITED.

|                      | DIMENSIONS ARE IN INCHES TOLERANCES: FRACTIONAL±1/32 ANGULAR: MACH±1/2 Deg TWO PLACE DECIMAL ±.01 THREE PLACE DECIMAL ±.005 |           | NAME | DATE | 1             | SEASTROM MFG |      |  |
|----------------------|-----------------------------------------------------------------------------------------------------------------------------|-----------|------|------|---------------|--------------|------|--|
|                      |                                                                                                                             | DRAWN     |      |      | SEASIROM MIG  |              |      |  |
|                      |                                                                                                                             | CHECKED   |      |      | SOLDER LUG    |              |      |  |
|                      |                                                                                                                             | ENG APPR. |      |      |               |              |      |  |
| 1                    |                                                                                                                             | MFG APPR. |      |      |               |              |      |  |
|                      | BRASS, HALF HARD                                                                                                            | Q.A.      |      |      |               |              |      |  |
| LR                   |                                                                                                                             | COMMENTS: |      |      | 1             |              |      |  |
| FINISH<br>SEE NOTE 1 |                                                                                                                             |           |      |      | SIZE DWG. NO. | REV.         |      |  |
|                      |                                                                                                                             | 1         |      |      | A             | 5407         | -    |  |
|                      | DRAWING IS NOT TO SCALE                                                                                                     |           |      |      |               | SHEET 1      | OF 1 |  |