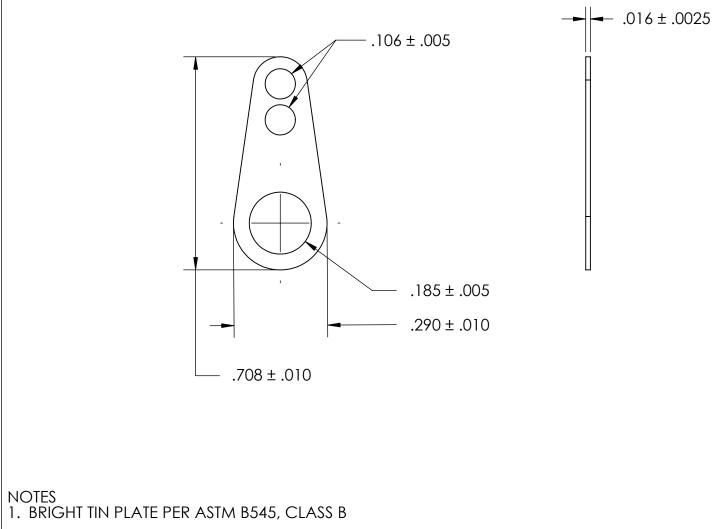

| 2. DIMENSIONS APPLY PRIOR TO PLATING. |                                                                                                      | DIMENSIONS ARE IN INCHES                                |           | NAME | DATE |               |           |
|---------------------------------------|------------------------------------------------------------------------------------------------------|---------------------------------------------------------|-----------|------|------|---------------|-----------|
|                                       |                                                                                                      | TOLERANCES:<br>FRACTIONAL±1/32<br>ANGULAR: MACH±1/2 Deg | DRAWN     |      |      | SEASTROM MFG  |           |
|                                       |                                                                                                      |                                                         | CHECKED   |      |      |               |           |
| THI<br>DR<br>SE/<br>REI<br>WI<br>SE/  | DRAWING IS THE SOLE PROPERTY OF<br>SEASTROM MANUFACTURING. ANY<br>REPRODUCTION IN PART OR AS A WHOLE | TWO PLACE DECIMAL ±.01<br>THREE PLACE DECIMAL ±.005     | ENG APPR. |      |      | SOLDER LUG    |           |
|                                       |                                                                                                      |                                                         | MFG APPR. |      |      |               |           |
|                                       |                                                                                                      | BRASS, HALF HARD                                        | Q.A.      |      |      |               |           |
|                                       |                                                                                                      |                                                         | COMMENTS: |      | •    | 1             |           |
|                                       |                                                                                                      | finish<br>SEE NOTE 1                                    |           |      |      | SIZE DWG. NO. | REV.      |
|                                       |                                                                                                      | DRAWING IS NOT TO SCALE                                 | ]         |      |      | A 5400-7      | <u> -</u> |
|                                       |                                                                                                      |                                                         |           |      |      | SHEFT 1 C     | ) F       |