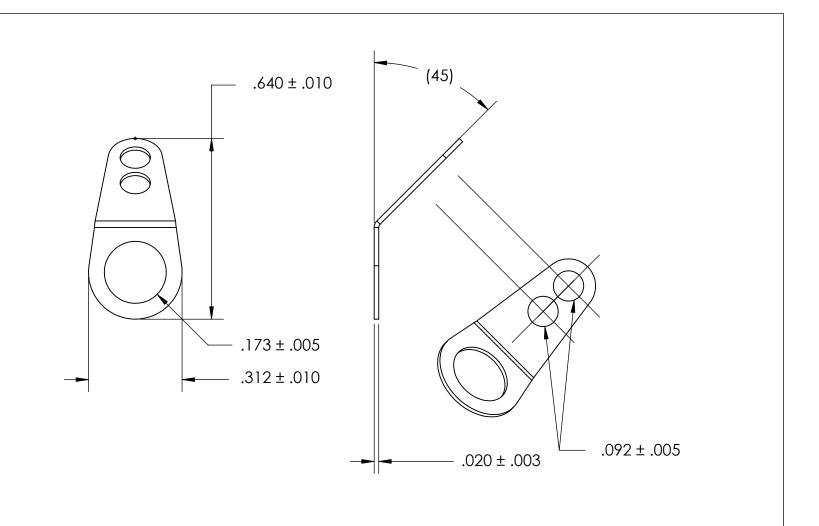

## **NOTES**

1. TIN-LEAD PER AMS-P-81728 w/COPPER UNDERPLATE. MUST CERT SOLDERABILITY TO MIL-STD-202, M208

2. DIMENSIONS APPLY PRIOR TO PLATING.

THE INFORMATION CONTAINED IN THIS DRAWING IS THE SOLE PROPERTY OF SEASTROM MANUFACTURING. ANY REPRODUCTION IN PART OR AS A WHOLE WITHOUT THE WRITTEN PERMISSION OF SEASTROM MANUFACTURING IS PROHIBITED.

PROPRIETARY AND CONFIDENTIAL

|  | DIMENSIONS ARE IN INCHES TOLERANCES: FRACTIONAL±1/32 ANGULAR: MACH±1/2 Deg TWO PLACE DECIMAL ±.01 THREE PLACE DECIMAL ±.005 | DRAWN     | NAME | DATE | SEASTROM MFG    |
|--|-----------------------------------------------------------------------------------------------------------------------------|-----------|------|------|-----------------|
|  |                                                                                                                             | CHECKED   |      |      | SOLDER LUG      |
|  |                                                                                                                             | ENG APPR. |      |      |                 |
|  |                                                                                                                             | MFG APPR. |      |      |                 |
|  | BRASS, HALF HARD                                                                                                            | Q.A.      |      |      |                 |
|  |                                                                                                                             | COMMENTS: |      |      |                 |
|  | SEE NOTE 1                                                                                                                  |           |      |      | SIZE DWG. NO.   |
|  | DRAWING IS NOT TO SCALE                                                                                                     | A 5       |      |      | 1-1 0-00 00 ILI |
|  | DIO TOTALE                                                                                                                  |           |      |      | I SHEET 1 OF 1  |