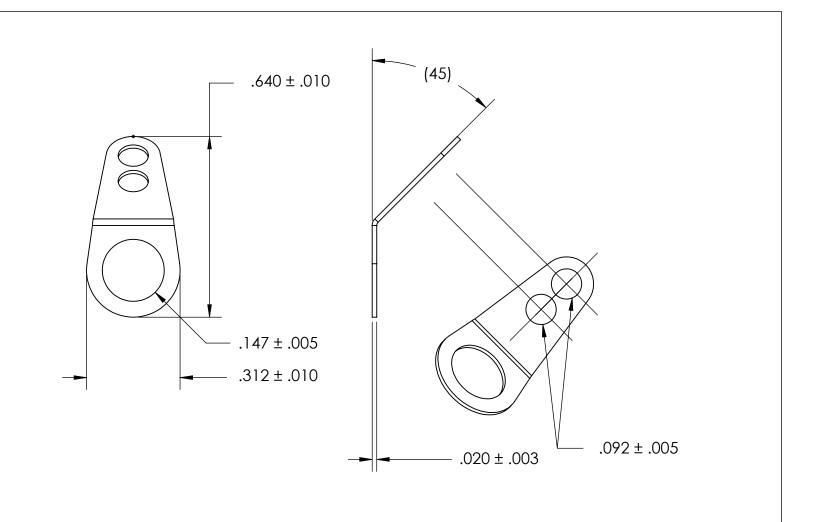

NOTES 1. SILVER PLATE PER ASTM B700 TYPE 1 GRADE A CLASS S, 2.5 $\mu$ m TH w/NICKEL UNDERPLATE

2. DIMENSIONS APPLY PRIOR TO PLATING.

| THE INFORMATION CONTAINED IN THIS  |
|------------------------------------|
| DRAWING IS THE SOLE PROPERTY OF    |
| SEASTROM MANUFACTURING. ANY        |
| REPRODUCTION IN PART OR AS A WHOLE |
| WITHOUT THE WRITTEN PERMISSION OF  |
| SEASTROM MANUFACTURING IS          |
| PROHIBITED.                        |

PROPRIETARY AND CONFIDENTIAL

|    | DIMENSIONS ARE IN INCHES TOLERANCES: FRACTIONAL±1/32 ANGULAR: MACH±1/2 Deg TWO PLACE DECIMAL ±.01 THREE PLACE DECIMAL ±.005 | 2211111          | NAME | DATE | SEASTROM MFG  SOLDER LUG |      |
|----|-----------------------------------------------------------------------------------------------------------------------------|------------------|------|------|--------------------------|------|
|    |                                                                                                                             | DRAWN<br>CHECKED |      |      |                          |      |
|    |                                                                                                                             | ENG APPR.        |      |      |                          |      |
|    |                                                                                                                             | MFG APPR.        |      |      |                          |      |
|    | BRASS, HALF HARD                                                                                                            | Q.A.             |      |      |                          |      |
|    |                                                                                                                             | COMMENTS:        |      |      |                          |      |
| .E | FINISH<br>SEE NOTE 1                                                                                                        |                  |      |      |                          | REV. |
|    | DRAWING IS NOT TO SCALE                                                                                                     |                  |      |      | A 5400-29-S              |      |
|    |                                                                                                                             | 1                |      |      | I SHEET 1 O              | ı⊢ 1 |