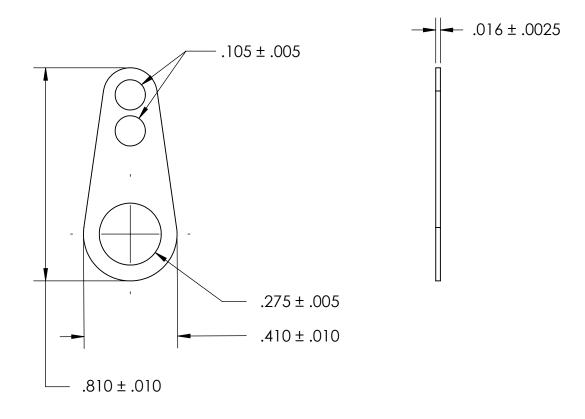

- NOTES 1. BRIGHT TIN PLATE PER ASTM B545, CLASS B
- 2. DIMENSIONS APPLY PRIOR TO PLATING.

|       | DIMENSIONS ARE IN INCHES TOLERANCES: FRACTIONAL±1/32 ANGULAR: MACH±1/2 Deg TWO PLACE DECIMAL ±.01 THREE PLACE DECIMAL ±.005 | DRAWN     | NAME | DATE | -          | SEASTROM MFG |      |
|-------|-----------------------------------------------------------------------------------------------------------------------------|-----------|------|------|------------|--------------|------|
|       |                                                                                                                             | CHECKED   |      |      |            |              |      |
| - 1   |                                                                                                                             | ENG APPR. |      |      | SOLDER LUG |              |      |
|       |                                                                                                                             | MFG APPR. |      |      |            |              |      |
| - 1 ' | BRASS, HALF HARD                                                                                                            | Q.A.      |      |      |            |              |      |
| L     |                                                                                                                             | COMMENTS: |      |      |            |              |      |
| - 1 ' | inish<br>SEE NOTE 1                                                                                                         |           |      |      |            | DWG. NO.     | REV. |
|       | DRAWING IS NOT TO SCALE                                                                                                     |           |      |      | Α          | 5400-1       |      |
|       |                                                                                                                             |           |      |      |            | SHEET 1 OF   | F 1  |