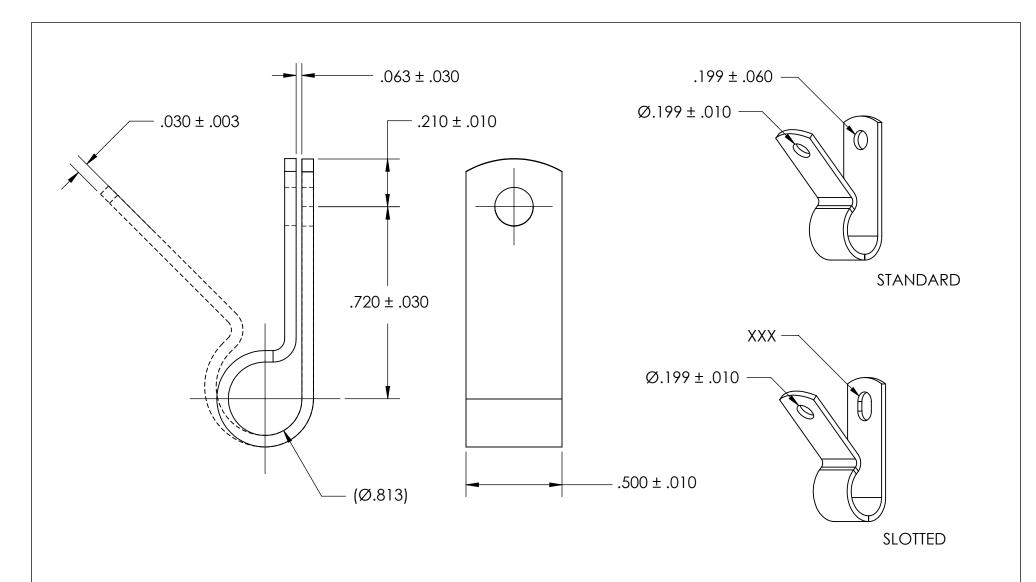

NOTES
1. ZINC PLATE PER ASTM B633, SC1, TYPE III or V, Clear

2. DIMENSIONS APPLY PRIOR TO PLATING.

| PROPRIETARY AND CONFIDENTIAL       |
|------------------------------------|
| THE INFORMATION CONTAINED IN THIS  |
| DRAWING IS THE SOLE PROPERTY OF    |
| SEASTROM MANUFACTURING. ANY        |
| REPRODUCTION IN PART OR AS A WHOLE |
| WITHOUT THE WRITTEN PERMISSION OF  |
| SEASTROM MANUFACTURING IS          |
| PROHIBITED.                        |
|                                    |

|   | DIMENSIONS ARE IN INCHES TOLERANCES: FRACTIONAL±1/32 ANGULAR: MACH±1/2 Deg TWO PLACE DECIMAL ±.01 | DRAWN     | NAME | DATE | SEASTROM MFG  |      |  |
|---|---------------------------------------------------------------------------------------------------|-----------|------|------|---------------|------|--|
|   |                                                                                                   | CHECKED   |      |      | LOOP CLAMP    |      |  |
|   |                                                                                                   | ENG APPR. |      |      |               |      |  |
|   | THREE PLACE DECIMAL ±.005                                                                         | MFG APPR. |      |      |               |      |  |
|   | MATERIAL<br>COLD ROLLED STEEL                                                                     | Q.A.      |      |      |               |      |  |
|   |                                                                                                   | COMMENTS: |      |      |               |      |  |
| E | SEE NOTE 1                                                                                        |           |      |      |               | REV. |  |
|   | DRAWING IS NOT TO SCALE                                                                           |           |      |      | A 5317-81-2 - |      |  |
|   |                                                                                                   |           |      |      | SHEET 1 OF    | - 1  |  |