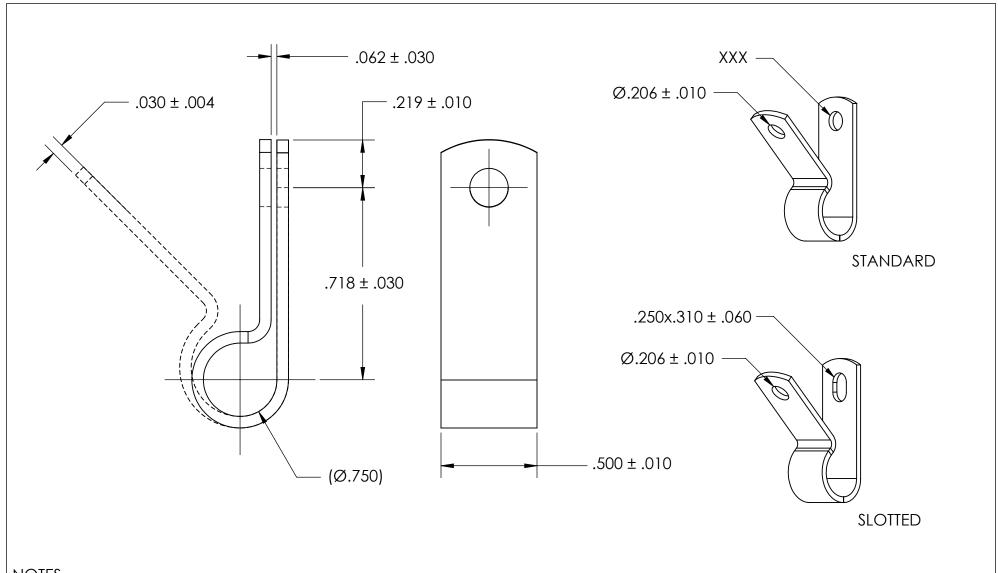

NOTES 1. NONE

| DIMENSIONS ARE IN INCHES TOLERANCES: FRACTIONAL±1/32 ANGULAR: MACH±1/2 Deg TWO PLACE DECIMAL ±.01 THREE PLACE DECIMAL ±.005 | DRAWN     | NAME | DATE | SEASTROM MFG         |      |
|-----------------------------------------------------------------------------------------------------------------------------|-----------|------|------|----------------------|------|
|                                                                                                                             | CHECKED   |      |      | LOOP CLAMP           |      |
|                                                                                                                             | ENG APPR. |      |      |                      |      |
|                                                                                                                             | MFG APPR. |      |      |                      |      |
| 300 SERIES STAINLESS                                                                                                        | Q.A.      |      |      |                      |      |
|                                                                                                                             | COMMENTS: |      |      |                      |      |
| FINISH                                                                                                                      |           |      |      |                      |      |
| SEE NOTE 1                                                                                                                  |           |      |      |                      | REV. |
| DRAWING IS NOT TO SCALE                                                                                                     | 1         |      |      | <b>A</b>   5317-75-3 | -    |
|                                                                                                                             |           |      |      | SHEET 1 O            | )F 1 |