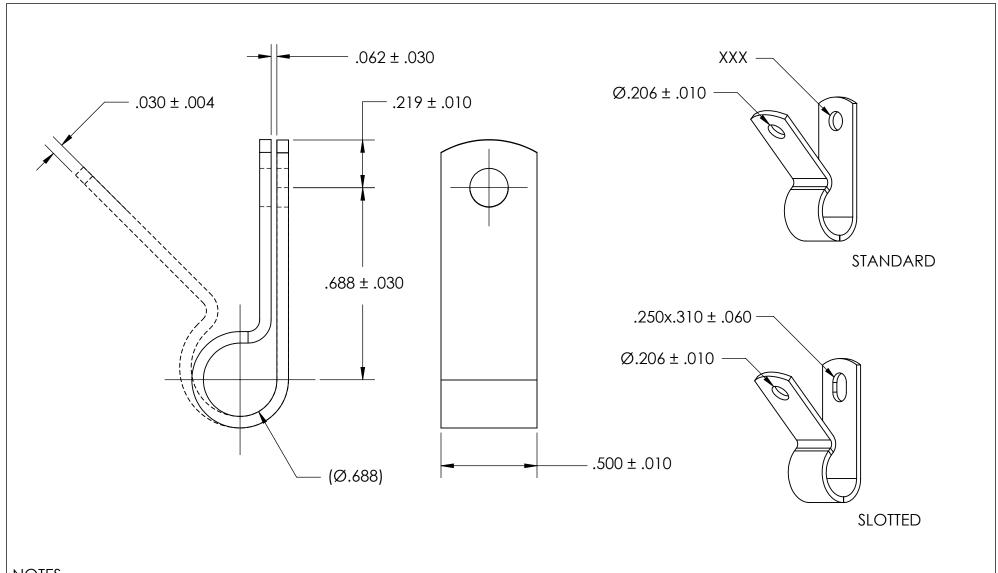

NOTES 1. NONE

| DIMENSIONS ARE IN INCHES TOLERANCES: FRACTIONAL±1/32 ANGULAR: MACH±1/2 Deg TWO PLACE DECIMAL ±.01 THREE PLACE DECIMAL ±.005  MATERIAL 300 SERIES STAINLESS | DRAWN     | NAME | DATE | SEASTROM MFG         |      |
|------------------------------------------------------------------------------------------------------------------------------------------------------------|-----------|------|------|----------------------|------|
|                                                                                                                                                            | CHECKED   |      |      | LOOP CLAMP           |      |
|                                                                                                                                                            | ENG APPR. |      |      |                      |      |
|                                                                                                                                                            | MFG APPR. |      |      |                      |      |
|                                                                                                                                                            | Q.A.      |      |      |                      |      |
|                                                                                                                                                            | COMMENTS: |      |      |                      |      |
| FINISH                                                                                                                                                     |           |      |      |                      |      |
| SEE NOTE 1                                                                                                                                                 |           |      |      |                      | REV. |
| DRAWING IS NOT TO SCALE                                                                                                                                    | 1         |      |      | <b>A</b>   5317-68-3 | -    |
|                                                                                                                                                            |           |      |      | SHEET 1 O            | F 1  |