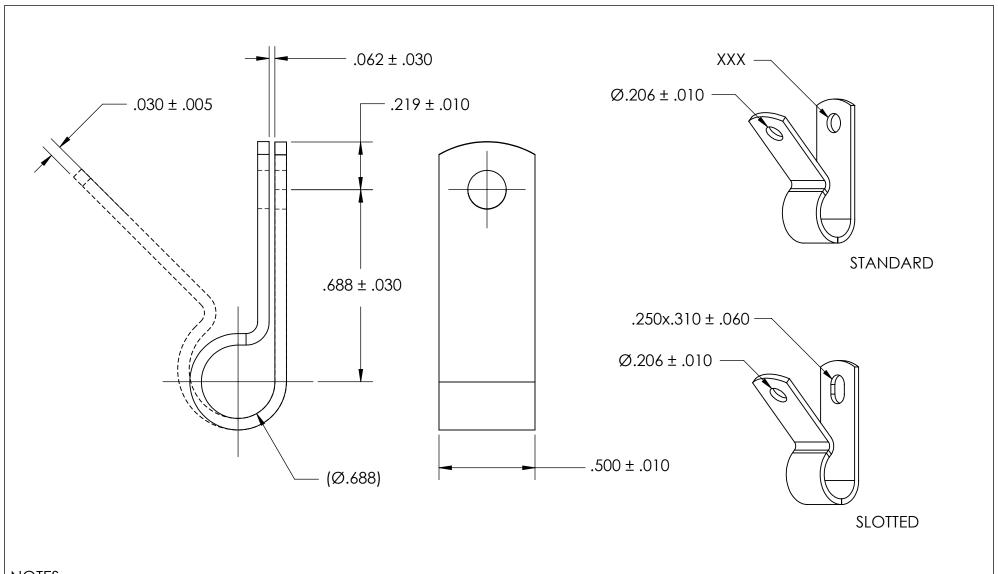

NOTES 1. NONE

|   | DIMENSIONS ARE IN INCHES TOLERANCES: FRACTIONAL±1/32 ANGULAR: MACH±1/2 Deg TWO PLACE DECIMAL ±.01 |           | NAME                 | DATE | SEASTROM MFG  |    |  |
|---|---------------------------------------------------------------------------------------------------|-----------|----------------------|------|---------------|----|--|
|   |                                                                                                   | DRAWN     |                      |      | JEAJINOM MI G |    |  |
|   |                                                                                                   | CHECKED   |                      |      | LOOP CLAMP    |    |  |
|   |                                                                                                   | ENG APPR. |                      |      |               |    |  |
|   | THREE PLACE DECIMAL ±.005                                                                         | MFG APPR. |                      |      |               |    |  |
| E | MATERIAL<br>ALUMINUM                                                                              | Q.A.      |                      |      |               |    |  |
|   |                                                                                                   | COMMENTS: |                      |      |               |    |  |
|   | FINISH                                                                                            |           |                      |      |               |    |  |
|   | SEE NOTE 1                                                                                        |           |                      |      | SIZE DWG. NO. | ٧. |  |
|   | DRAWING IS NOT TO SCALE                                                                           |           | <b>A</b>   5317-68-1 |      |               |    |  |
|   |                                                                                                   |           |                      |      | SHEET 1 OF    | 1  |  |