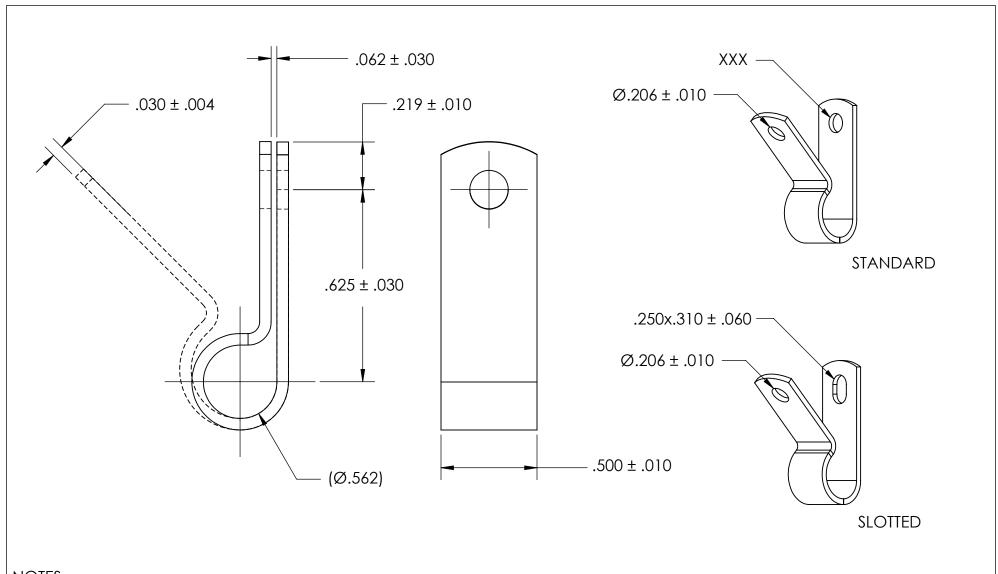

NOTES 1. NONE

|   | DIMENSIONS ARE IN INCHES TOLERANCES: FRACTIONAL±1/32 ANGULAR: MACH±1/2 Deg TWO PLACE DECIMAL ±.01 THREE PLACE DECIMAL ±.005 | DRAWN     | NAME | DATE | SEASTROM MFG       |      |
|---|-----------------------------------------------------------------------------------------------------------------------------|-----------|------|------|--------------------|------|
|   |                                                                                                                             | CHECKED   |      |      | LOOP CLAMP         |      |
|   |                                                                                                                             | ENG APPR. |      |      |                    |      |
|   |                                                                                                                             | MFG APPR. |      |      |                    |      |
| Ī | MATERIAL<br>300 SERIES STAINLESS                                                                                            | Q.A.      |      |      |                    |      |
|   |                                                                                                                             | COMMENTS: |      |      | 7                  |      |
|   | FINISH<br>CEE NOTE 1                                                                                                        |           |      |      | SIZE DWG. NO.      | REV. |
|   | SEE NOTE 1                                                                                                                  |           |      |      | <b>A</b> 5317-56-3 | _    |
|   | DRAWING IS NOT TO SCALE                                                                                                     |           |      |      | SHEET 1 OI         | F 1  |