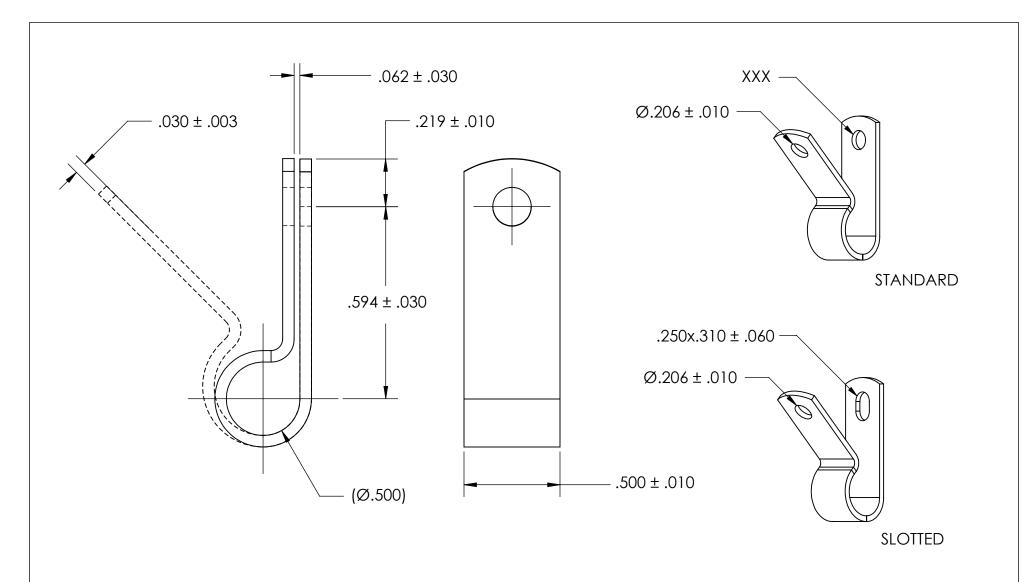

NOTES
1. ZINC PLATE PER ASTM B633, SC1, TYPE III or V, Clear

2. DIMENSIONS APPLY PRIOR TO PLATING.

| PROPRIETARY AND CONFIDENTIAL       |
|------------------------------------|
| THE INFORMATION CONTAINED IN THIS  |
| DRAWING IS THE SOLE PROPERTY OF    |
| SEASTROM MANUFACTURING. ANY        |
| REPRODUCTION IN PART OR AS A WHOLE |
| WITHOUT THE WRITTEN PERMISSION OF  |
| SEASTROM MANUFACTURING IS          |
| PROHIBITED.                        |

|   | DIMENSIONS ARE IN INCHES TOLERANCES: FRACTIONAL±1/32 ANGULAR: MACH±1/2 Deg TWO PLACE DECIMAL ±.01 | DRAWN     | NAME | DATE | SEASTROM MFG            |         |
|---|---------------------------------------------------------------------------------------------------|-----------|------|------|-------------------------|---------|
|   |                                                                                                   | CHECKED   |      |      | LOOP CLAMP              |         |
|   |                                                                                                   | ENG APPR. |      |      |                         |         |
|   | THREE PLACE DECIMAL ±.005                                                                         | MFG APPR. |      |      |                         |         |
| E | MATERIAL COLD ROLLED STEEL                                                                        | Q.A.      |      |      |                         |         |
|   |                                                                                                   | COMMENTS: |      |      | 7                       |         |
|   | FINISH<br>SEE NOTE 1                                                                              |           |      |      | SIZE DWG. NO. REV       | <u></u> |
|   | DRAWING IS NOT TO SCALE                                                                           |           |      |      | <b>A</b>   5317-51-2  - |         |
|   |                                                                                                   |           |      |      | SHEET 1 OF 1            | ī       |